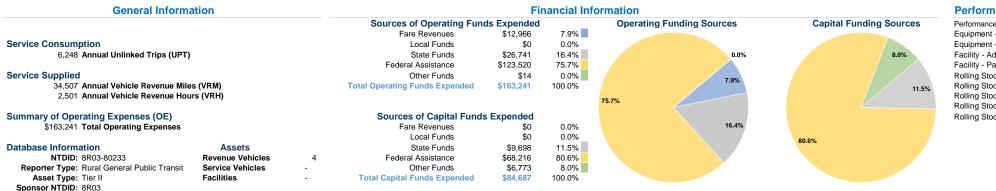

|                 |          | Vehicles Operated<br>at Maximum Service |           |          |                             |       |                |                |
|-----------------|----------|-----------------------------------------|-----------|----------|-----------------------------|-------|----------------|----------------|
|                 | Directly | Purchased                               | Operating | Fare     | Uses of Capital             |       | Annual Vehicle | Annual Vehicle |
| Mode            | Operated | Transportation                          | Expenses  | Revenues | Funds Annual Unlinked Trips |       | Revenue Miles  | Revenue Hours  |
| Demand Response | 3        | -                                       | \$163,241 | \$12,966 | \$84,687                    | 6,248 | 34,507         | 2,501          |
| Total           | 3        |                                         | \$163,241 | \$12,966 | \$84,687                    | 6,248 | 34,507         | 2,501          |