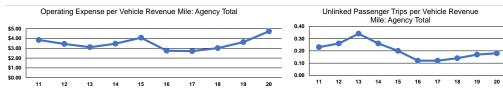

| Performance Measures | Service Effi                                   | ciency                                         |                 | Service Effectiveness                                |                                            |                                            |
|----------------------|------------------------------------------------|------------------------------------------------|-----------------|------------------------------------------------------|--------------------------------------------|--------------------------------------------|
| Mode                 | Operating Expenses per<br>Vehicle Revenue Mile | Operating Expenses per<br>Vehicle Revenue Hour | Mode            | Operating Expenses<br>per Unlinked<br>Passenger Trip | Unlinked Trips per<br>Vehicle Revenue Mile | Unlinked Trips per<br>Vehicle Revenue Hour |
| Demand Response      | \$4.73                                         | \$65.27                                        | Demand Response | \$26.13                                              | 0.2                                        | 2.5                                        |
| Total                | \$4.73                                         | \$65.27                                        | Total           | \$26.13                                              | 0.2                                        | 2.5                                        |