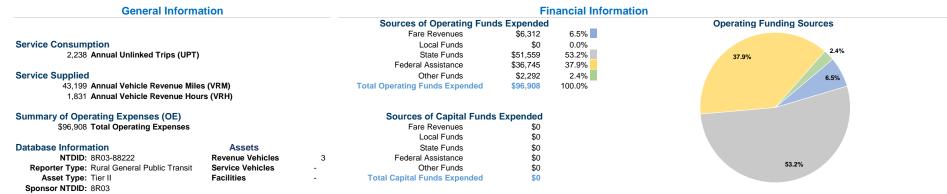

# Vehicles Operated

at Maximum Service

|                 | Directly | Purchased      | Operating | Fare     | Uses of Capital       | Annual Vehicle      | Annual Vehicle |
|-----------------|----------|----------------|-----------|----------|-----------------------|---------------------|----------------|
| Mode            | Operated | Transportation | Expenses  | Revenues | Funds Annual Unlinked | Trips Revenue Miles | Revenue Hours  |
| Demand Response | 2        | -              | \$96,908  | \$6,312  | \$0                   | 2,238 43,199        | 1,831          |
| Total           | 2        |                | \$96,908  | \$6,312  | \$0                   | 2,238 43,199        | 1,831          |