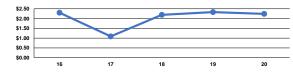

#### Service Efficiency

| Operating Expenses per<br>Vehicle Revenue Mile | Operating Expenses per<br>Vehicle Revenue Hour |
|------------------------------------------------|------------------------------------------------|
| \$2.24                                         | \$52.93                                        |
| \$2.24                                         | \$52.93                                        |