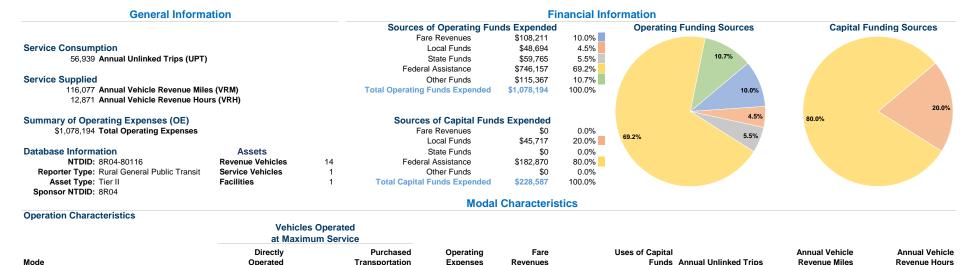

\$228,587

\$228.587

56,939

56.939

116,077

116,077

12,871

12,871

\$108,211

\$108,211

\$1,078,194

\$1,078,194