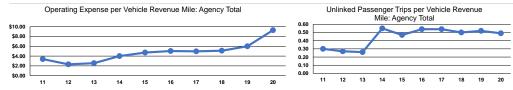

## **Performance Measures**

Demand Response

Total

Service Efficiency Service Effectiveness **Operating Expenses** Operating Expenses per Operating Expenses per per Unlinked Unlinked Trips per Unlinked Trips per Mode Vehicle Revenue Mile Vehicle Revenue Hour Mode Passenger Trip Vehicle Revenue Mile Vehicle Revenue Hour Demand Response \$9.29 \$83.77 Demand Response \$18.94 0.5 4.4 Total \$9.29 \$83.77 **Total** \$18.94 0.5 4.4