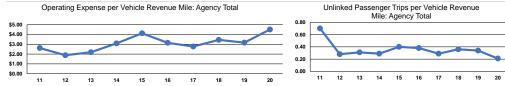

## Service Efficiency

|                 | Service Efficiency     |                        |                 | Service Effectiveness |                      |                      |
|-----------------|------------------------|------------------------|-----------------|-----------------------|----------------------|----------------------|
|                 |                        |                        |                 | Operating Expenses    |                      |                      |
|                 | Operating Expenses per | Operating Expenses per |                 | per Unlinked          | Unlinked Trips per   | Unlinked Trips per   |
| Mode            | Vehicle Revenue Mile   | Vehicle Revenue Hour   | Mode            | Passenger Trip        | Vehicle Revenue Mile | Vehicle Revenue Hour |
| Demand Response | \$4.51                 | \$63.47                | Demand Response | \$21.82               | 0.2                  | 2.9                  |
| Total           | \$4.51                 | \$63.47                | Total           | \$21.82               | 0.2                  | 2.9                  |
|                 |                        |                        |                 |                       |                      |                      |