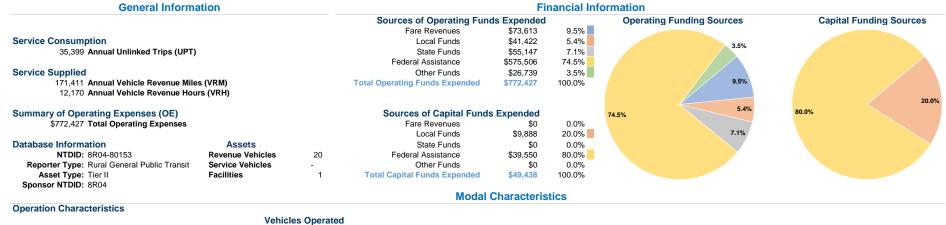

## at Maximum Service

Directly Purchased Fare **Uses of Capital Annual Vehicle** Operating Mode Operated Transportation Expenses Revenues Funds Annual Unlinked Trips Revenue Miles \$772,427 \$49,438 Demand Response 19 \$73,613 35,399 171,411 19 \$772,427 \$73,613 \$49,438 35,399 171,411 Total