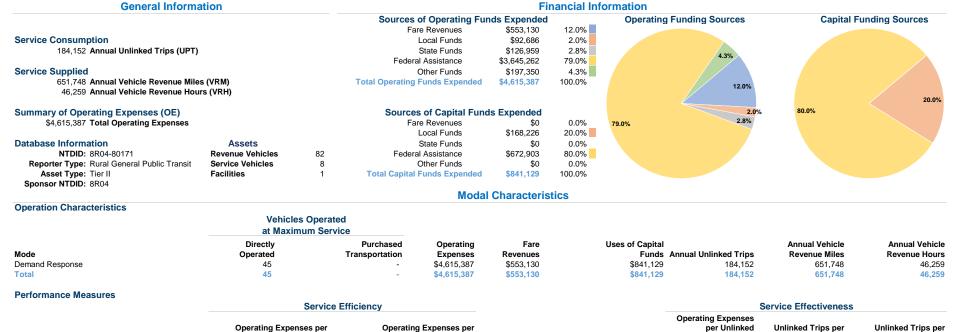

http://www.rcptransit.com

CCTS d/b/a River Cities Transit 2020 Annual Agency Profile

Passenger Trip

\$25.06

\$25.06

Vehicle Revenue Mile

0.3

0.3

Vehicle Revenue Hour

4.0

4.0

1600 E Dakota Pierre, Sd 57501-4040

Mode

Total

\$8.00

\$6.00 \$4.00 \$2.00

Demand Response

Operating Expense per Vehicle Revenue Mile: Agency Total

Mode

**Total** 

Demand Response

Vehicle Revenue Hour

Unlinked Passenger Trips per Vehicle Revenue Mile: Agency Total

\$99.77

\$99.77

Vehicle Revenue Mile

\$7.08

\$7.08

0.40

0.10