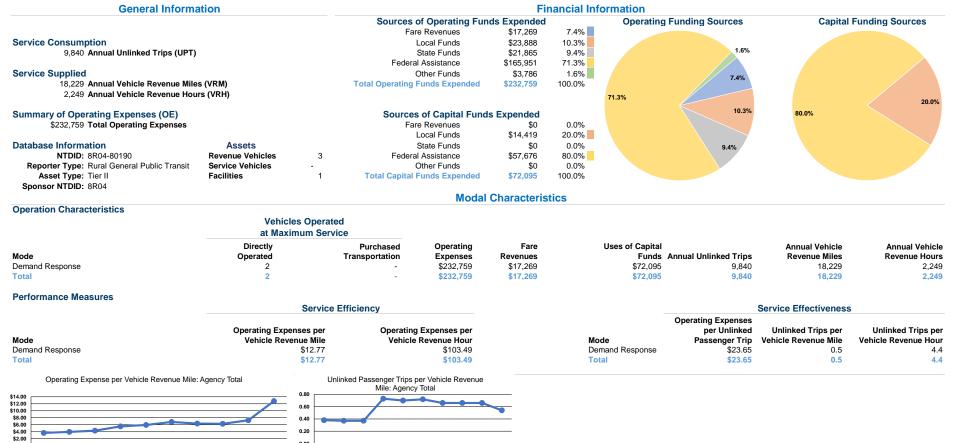

East Dakota Transit, Inc.
2020 Annual Agency Profile

111 N Van Eps Ave P.O. Box 199 Madison, Sd 57042-2800



## Performance Measure Targets - 2021

Performance Measure - Asset Type - Target % not in State of Good Repair

Equipment - Automobiles - 40%

Equipment - Trucks and other Rubber Tire Vehicles - 40%

Facility - Administrative / Maintenance Facilities - 5%

Facility - Passenger / Parking Facilities - 0%

Rolling Stock - AO - Automobile - 28%

Rolling Stock - BU - Bus - 28%

Rolling Stock - CU - Cutaway - 28%

Rolling Stock - MV - Minivan - 28%

Rolling Stock - SB - School Bus - 28%

Rolling Stock - SV - Sports Utility Vehicle - 28%

Rolling Stock - VN - Van - 28%