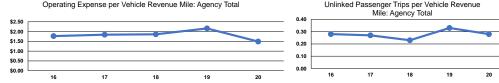

## Performance Measures

|                                               | Service Effi                                   | ciency                                         |                 | Service Effectiveness                                |                                            |                                            |  |
|-----------------------------------------------|------------------------------------------------|------------------------------------------------|-----------------|------------------------------------------------------|--------------------------------------------|--------------------------------------------|--|
| Mode                                          | Operating Expenses per<br>Vehicle Revenue Mile | Operating Expenses per<br>Vehicle Revenue Hour | Mode            | Operating Expenses<br>per Unlinked<br>Passenger Trip | Unlinked Trips per<br>Vehicle Revenue Mile | Unlinked Trips per<br>Vehicle Revenue Hour |  |
| Demand Response                               | \$1.49                                         | \$53.27                                        | Demand Response | \$5.36                                               | 0.3                                        | 9.9                                        |  |
| Total                                         | \$1.49                                         | \$53.27                                        | Total           | \$5.36                                               | 0.3                                        | 9.9                                        |  |
| Operating Expanse per Vehicle Revenue Mile: A | gency Total                                    | d Passenger Trips per Vehicle Revenu           | a               |                                                      |                                            |                                            |  |