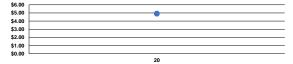

#### Service Efficiency

| Operating Expenses per | Operating Expenses per |  |
|------------------------|------------------------|--|
| Vehicle Revenue Mile   | Vehicle Revenue Hour   |  |
| \$4.91                 | \$28.38                |  |
| \$4.91                 | \$28.38                |  |

# Operating Expense per Vehicle Revenue Mile: Agency Total