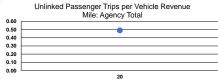

|                 | Service Effectiveness |                      |                      |
|-----------------|-----------------------|----------------------|----------------------|
|                 | Operating Expenses    |                      |                      |
|                 | per Unlinked          | Unlinked Trips per   | Unlinked Trips per   |
| Mode            | Passenger Trip        | Vehicle Revenue Mile | Vehicle Revenue Hour |
| Demand Response | \$10.12               | 0.5                  | 2.8                  |
| Total           | \$10.12               | 0.5                  | 2.8                  |