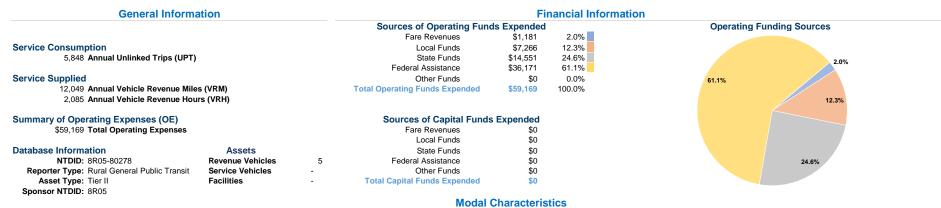

#### Vehicles Operated at Maximum Service

 Mode
 Operated Demand Response
 Demand Response
 5
 \$59,169
 \$1,181

 Total
 5
 \$59,169
 \$1,181

| Uses of Capital |                       | Annual Vehicle | Annual Vehicle |
|-----------------|-----------------------|----------------|----------------|
| Funds           | Annual Unlinked Trips | Revenue Miles  | Revenue Hours  |
| \$0             | 5,848                 | 12,049         | 2,085          |
| \$0             | 5 848                 | 12 049         | 2 085          |