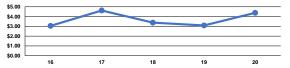

#### Service Efficiency

| Mode                  | Operating Expenses per<br>Vehicle Revenue Mile | Operating Expenses per<br>Vehicle Revenue Hour |  |
|-----------------------|------------------------------------------------|------------------------------------------------|--|
| Demand Response Total | \$4.38<br>\$4.38                               | \$140.25<br>\$140.25                           |  |
|                       | * ****                                         | ********                                       |  |