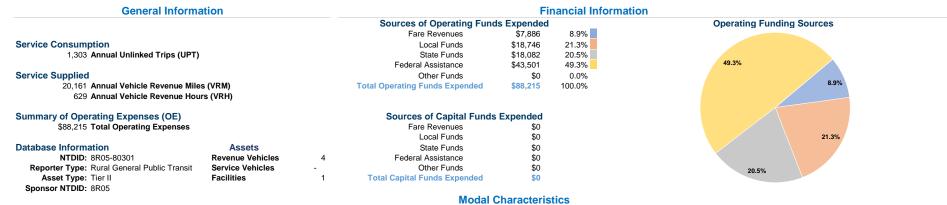

#### Vehicles Operated at Maximum Service

| Mode            | Directly<br>Operated | Purchased<br>Transportation | Operating<br>Expenses | Fare<br>Revenues | Uses of Capital<br>Funds Annual Unl | inked Trins | Annual Vehicle<br>Revenue Miles | Annual Vehicle<br>Revenue Hours |
|-----------------|----------------------|-----------------------------|-----------------------|------------------|-------------------------------------|-------------|---------------------------------|---------------------------------|
| Demand Response | 4                    | -                           | \$88,215              | \$7,886          | \$0                                 | 1,303       | 20,161                          | 629                             |
| Total           | 4                    | -                           | \$88,215              | \$7,886          | \$0                                 | 1,303       | 20,161                          | 629                             |

#### Service Efficiency

| Mode                  | Operating Expenses per<br>Vehicle Revenue Mile | Operating Expenses per<br>Vehicle Revenue Hour |  |
|-----------------------|------------------------------------------------|------------------------------------------------|--|
| Demand Response Total | \$4.38<br>\$4.38                               | \$140.25<br>\$140.25                           |  |
|                       | * ****                                         | ********                                       |  |

## Service Effectiveness

| <b>Mode</b> Demand Response | Operating Expenses<br>per Unlinked<br>Passenger Trip<br>\$67.70 | Unlinked Trips per<br>Vehicle Revenue Mile<br>0.1 | Unlinked Trips per<br>Vehicle Revenue Hour<br>2.1 |
|-----------------------------|-----------------------------------------------------------------|---------------------------------------------------|---------------------------------------------------|
| Total                       | \$67.70                                                         | 0.1                                               | 2.1                                               |