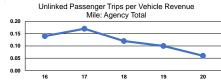

## Service Effectiveness

| <b>Mode</b> Demand Response | Operating Expenses<br>per Unlinked<br>Passenger Trip<br>\$67.70 | Unlinked Trips per<br>Vehicle Revenue Mile<br>0.1 | Unlinked Trips per<br>Vehicle Revenue Hour<br>2.1 |
|-----------------------------|-----------------------------------------------------------------|---------------------------------------------------|---------------------------------------------------|
| Total                       | \$67.70                                                         | 0.1                                               | 2.1                                               |