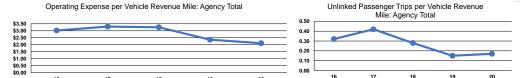

## Service Effectiveness

| Mode Demand Response | Operating Expenses<br>per Unlinked<br>Passenger Trip<br>\$12.11 | Unlinked Trips per<br>Vehicle Revenue Mile<br>0.2 | Unlinked Trips per<br>Vehicle Revenue Hour<br>1.7 |
|----------------------|-----------------------------------------------------------------|---------------------------------------------------|---------------------------------------------------|
| Total                | \$12.11                                                         | 0.2                                               | 1.7                                               |

## Service Efficiency

|                 | Operating Expenses per | Operating Expenses per |
|-----------------|------------------------|------------------------|
| Mode            | Vehicle Revenue Mile   | Vehicle Revenue Hour   |
| Demand Response | \$2.11                 | \$20.83                |
| Total           | \$2.11                 | \$20.83                |