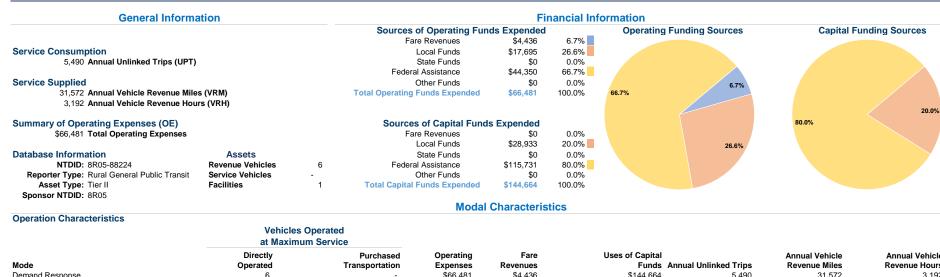

|                 | Directly | Purchased      | Operating | Fare     | Uses of Capital      |         | Annual Vehicle | Annual Vehicle |
|-----------------|----------|----------------|-----------|----------|----------------------|---------|----------------|----------------|
| Mode            | Operated | Transportation | Expenses  | Revenues | Funds Annual Unlinke | d Trips | Revenue Miles  | Revenue Hours  |
| Demand Response | 6        | -              | \$66,481  | \$4,436  | \$144,664            | 5,490   | 31,572         | 3,192          |
| Total           | 6        | -              | \$66,481  | \$4,436  | \$144,664            | 5,490   | 31,572         | 3,192          |