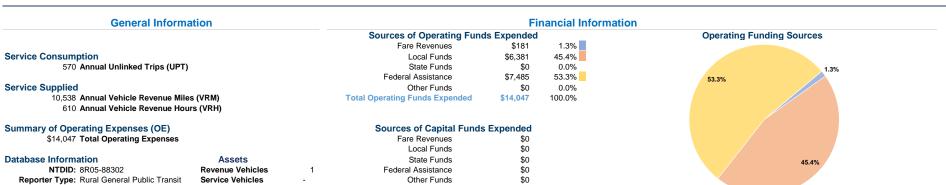

# at Maximum Service

**Facilities** 

|                 | Directly | Purchased      | Operating | Fare     | Uses of Capital             | Annual Vehicle | Annual Vehicle |
|-----------------|----------|----------------|-----------|----------|-----------------------------|----------------|----------------|
| Mode            | Operated | Transportation | Expenses  | Revenues | Funds Annual Unlinked Trips | Revenue Miles  | Revenue Hours  |
| Demand Response | 1        | -              | \$14,047  | \$181    | \$0 570                     | 10,538         | 610            |
| Total           | 1        | -              | \$14,047  | \$181    | \$0 570                     | 10,538         | 610            |