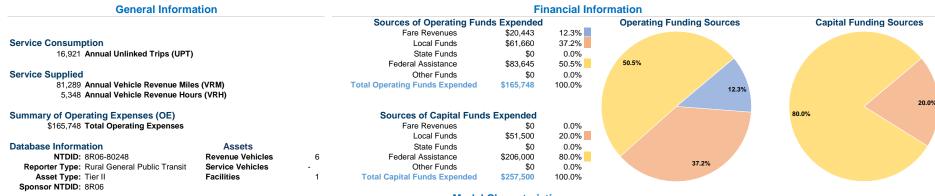

## Vehicles Operated at Maximum Service

|                 | Directly | Purchased      | Operating | Fare     | Uses of Capital | Annual Vehicle | Annual Vehicle |               |
|-----------------|----------|----------------|-----------|----------|-----------------|----------------|----------------|---------------|
| Mode            | Operated | Transportation | Expenses  | Revenues | Funds Annual    | Unlinked Trips | Revenue Miles  | Revenue Hours |
| Demand Response | 1        | -              | \$81,217  | \$9,856  | \$128,750       | 5,602          | 32,166         | 2,223         |
| Bus             | 1        | -              | \$84,531  | \$10,587 | \$128,750       | 11,319         | 49,123         | 3,125         |
| Total           | 2        | _              | \$165.748 | \$20,443 | \$257.500       | 16.921         | 81.289         | 5.348         |