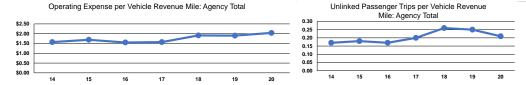

### Service Efficiency

|                 | Operating Expenses per | Operating Expenses per |  |
|-----------------|------------------------|------------------------|--|
| Mode            | Vehicle Revenue Mile   | Vehicle Revenue Hour   |  |
| Demand Response | \$2.52                 | \$36.53                |  |
| Bus             | \$1.72                 | \$27.05                |  |
| Total           | \$2.04                 | \$30.99                |  |