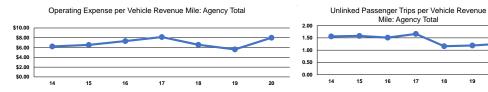

## Service Efficiency

 
 Operating Expenses per Vehicle Revenue Mile
 Operating Expenses per Vehicle Revenue Hour

 \$5.87
 \$86.25

 \$8.09
 \$123.17

 \$8.00
 \$121.60

|                 | Service Effectiveness                                |                                            |                                            |  |  |  |
|-----------------|------------------------------------------------------|--------------------------------------------|--------------------------------------------|--|--|--|
| Mode            | Operating Expenses<br>per Unlinked<br>Passenger Trip | Unlinked Trips per<br>Vehicle Revenue Mile | Unlinked Trips per<br>Vehicle Revenue Hour |  |  |  |
| Demand Response | \$52.45                                              | 0.1                                        | 1.6                                        |  |  |  |
| Bus             | \$6.15                                               | 1.3                                        | 20.0                                       |  |  |  |
| Total           | \$6.32                                               | 1.3                                        | 19.2                                       |  |  |  |