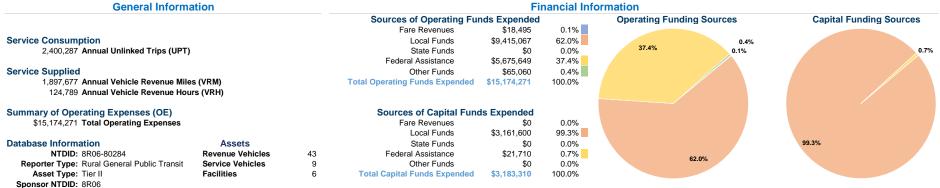

# Vehicles Operated

at Maximum Service

| Mode            | Directly Operated | Purchased      | Operating    | Fare     | Uses of Capital | ual Unlinked Trips | Annual Vehicle<br>Revenue Miles | Annual Vehicle<br>Revenue Hours |
|-----------------|-------------------|----------------|--------------|----------|-----------------|--------------------|---------------------------------|---------------------------------|
| Wode            | Operated          | Transportation | Expenses     | Revenues | Funds Annu      | iai Uniinked Trips | Revenue Miles                   | Revenue nours                   |
| Demand Response | 7                 | -              | \$457,707    | \$0      | \$0             | 8,726              | 77,953                          | 5,307                           |
| Bus             | 33                | -              | \$14,716,564 | \$18,495 | \$3,183,310     | 2,391,561          | 1,819,724                       | 119,482                         |
| Total           | 40                | -              | \$15,174,271 | \$18,495 | \$3,183,310     | 2,400,287          | 1,897,677                       | 124,789                         |