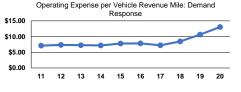

### Service Efficiency Operating Expenses per Operating Expenses per Mode Vehicle Revenue Mile Vehicle Revenue Hour Demand Response \$13.04 \$96.01 Bus \$6.65 \$75.21 Total

0.30

0.20

0.10

0.00

Mode

Bus

Total