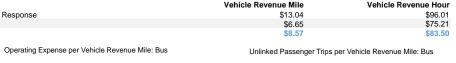

### Service Efficiency Operating Expenses per Operating Expenses per Mode Vehicle Revenue Mile Vehicle Revenue Hour Demand Response \$13.04 \$96.01 Bus \$6.65 \$75.21 Total

0.30

0.20

0.10

0.00

Mode

Bus

Total