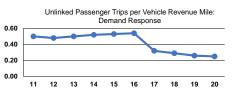

Demand Response

0.3

0.2

0.2

Unlinked Trips per

1.9

2.8

2.4

Vehicle Revenue Hour

Service Effectiveness

Unlinked Trips per

Vehicle Revenue Mile

Operating Expenses

per Unlinked

Passenger Trip

\$51.88