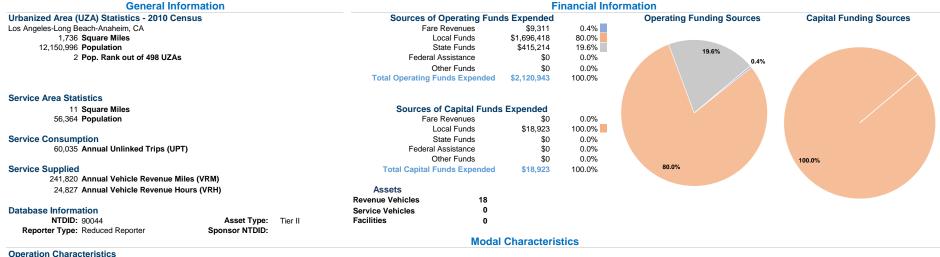

## **Vehicles Operated** at Maximum Service

| Mode            | Directly<br>Operated | Purchased<br>Transportation | Operating<br>Expenses | Fare<br>Revenues | Uses of<br>Capital<br>Funds | Annual<br>Unlinked Trips | Annual Vehicle<br>Revenue Miles | Annual Vehicle<br>Revenue Hours | Average Fleet Age<br>in Years <sup>a</sup> |
|-----------------|----------------------|-----------------------------|-----------------------|------------------|-----------------------------|--------------------------|---------------------------------|---------------------------------|--------------------------------------------|
| Demand Response | -                    | 8                           | \$950,665             | \$3,974          | \$18,923                    | 18,326                   | 72,926                          | 9,902                           | 4.9                                        |
| Bus             | -                    | 6                           | \$1,122,467           | \$5,337          | \$0                         | 41,709                   | 168,894                         | 14,925                          | 4.9                                        |
| Total           | -                    | 14                          | \$2,073,132           | \$9,311          | \$18,923                    | 60,035                   | 241,820                         | 24,827                          |                                            |