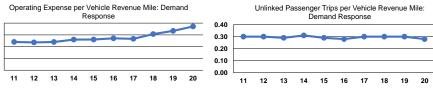

#### Operating Expenses per Operating Expenses per Mode Vehicle Revenue Mile Vehicle Revenue Hour Demand Response \$7.43 \$92.04 \$7.23 \$85.82 Bus Total \$88.59

|                                                | Operating Expense per Vehicle Revenue Mile: Bus |    |    |    |    |    |    |    |    | Unlinked Passenger Trips per Vehicle Revenue Mile: Bus |      |    |    |    |    |          |          |    |          |    |    |
|------------------------------------------------|-------------------------------------------------|----|----|----|----|----|----|----|----|--------------------------------------------------------|------|----|----|----|----|----------|----------|----|----------|----|----|
| \$8.00<br>\$6.00<br>\$4.00<br>\$2.00<br>\$0.00 |                                                 |    |    |    |    |    |    |    |    | 1.50<br>1.00<br>0.50                                   | •    | -  | -  | •  | -  | <b>—</b> | <b>+</b> | -  | <b>—</b> | _  |    |
|                                                | 11                                              | 12 | 13 | 14 | 15 | 16 | 17 | 18 | 19 | 20                                                     | 0.00 | 11 | 12 | 13 | 14 | 15       | 16       | 17 | 18       | 19 | 20 |