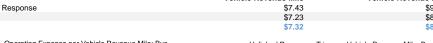

#### Operating Expenses per Operating Expenses per Mode Vehicle Revenue Mile Vehicle Revenue Hour Demand Response \$7.43 \$92.04 \$7.23 \$85.82 Bus Total \$88.59

|                                                | Operating Expense per Vehicle Revenue Mile: Bus |    |    |    |    |    |    |    |    | Unlinked Passenger Trips per Vehicle Revenue Mile: Bus |      |    |    |    |    |          |          |    |          |    |    |
|------------------------------------------------|-------------------------------------------------|----|----|----|----|----|----|----|----|--------------------------------------------------------|------|----|----|----|----|----------|----------|----|----------|----|----|
| \$8.00<br>\$6.00<br>\$4.00<br>\$2.00<br>\$0.00 |                                                 |    |    |    |    |    |    |    |    | 1.50<br>1.00<br>0.50                                   | •    | -  | -  | •  | -  | <b>—</b> | <b>+</b> | -  | <b>—</b> | _  |    |
|                                                | 11                                              | 12 | 13 | 14 | 15 | 16 | 17 | 18 | 19 | 20                                                     | 0.00 | 11 | 12 | 13 | 14 | 15       | 16       | 17 | 18       | 19 | 20 |