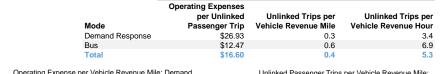

## **Vehicles Operated** at Maximum Service

Service Efficiency

|                 |                                                                                                                                                                                                                                                                                                                                                                                                                                                                                                                                                                                                                                                                                                                                                                                                                                                                                                                                                                                                                                                                                                                                                                                                                                                                                                                                                                                                                                                                                                                                                                                                                                                                                                                                                                                                                                                                                                                                                                                                                                                                                                                                | Uses of        |             |           |          |                |                |                |                       |  |  |  |  |  |
|-----------------|--------------------------------------------------------------------------------------------------------------------------------------------------------------------------------------------------------------------------------------------------------------------------------------------------------------------------------------------------------------------------------------------------------------------------------------------------------------------------------------------------------------------------------------------------------------------------------------------------------------------------------------------------------------------------------------------------------------------------------------------------------------------------------------------------------------------------------------------------------------------------------------------------------------------------------------------------------------------------------------------------------------------------------------------------------------------------------------------------------------------------------------------------------------------------------------------------------------------------------------------------------------------------------------------------------------------------------------------------------------------------------------------------------------------------------------------------------------------------------------------------------------------------------------------------------------------------------------------------------------------------------------------------------------------------------------------------------------------------------------------------------------------------------------------------------------------------------------------------------------------------------------------------------------------------------------------------------------------------------------------------------------------------------------------------------------------------------------------------------------------------------|----------------|-------------|-----------|----------|----------------|----------------|----------------|-----------------------|--|--|--|--|--|
|                 | Directly                                                                                                                                                                                                                                                                                                                                                                                                                                                                                                                                                                                                                                                                                                                                                                                                                                                                                                                                                                                                                                                                                                                                                                                                                                                                                                                                                                                                                                                                                                                                                                                                                                                                                                                                                                                                                                                                                                                                                                                                                                                                                                                       | Purchased      | Operating   | Fare      | Capital  | Annual         | Annual Vehicle | Annual Vehicle | Average Fleet Age     |  |  |  |  |  |
| Mode            | Operated                                                                                                                                                                                                                                                                                                                                                                                                                                                                                                                                                                                                                                                                                                                                                                                                                                                                                                                                                                                                                                                                                                                                                                                                                                                                                                                                                                                                                                                                                                                                                                                                                                                                                                                                                                                                                                                                                                                                                                                                                                                                                                                       | Transportation | Expenses    | Revenues  | Funds    | Unlinked Trips | Revenue Miles  | Revenue Hours  | in Years <sup>a</sup> |  |  |  |  |  |
| Demand Response | -                                                                                                                                                                                                                                                                                                                                                                                                                                                                                                                                                                                                                                                                                                                                                                                                                                                                                                                                                                                                                                                                                                                                                                                                                                                                                                                                                                                                                                                                                                                                                                                                                                                                                                                                                                                                                                                                                                                                                                                                                                                                                                                              | 9              | \$1,077,103 | \$125,260 | \$5,740  | 39,989         | 145,024        | 11,703         | 3.8                   |  |  |  |  |  |
| Bus             | -                                                                                                                                                                                                                                                                                                                                                                                                                                                                                                                                                                                                                                                                                                                                                                                                                                                                                                                                                                                                                                                                                                                                                                                                                                                                                                                                                                                                                                                                                                                                                                                                                                                                                                                                                                                                                                                                                                                                                                                                                                                                                                                              | 5              | \$1,249,395 | \$88,105  | \$15,021 | 100,186        | 172,730        | 14,558         | 4.2                   |  |  |  |  |  |
| Total           | and the second s | 14             | \$2,326,498 | \$213,365 | \$20,761 | 140,175        | 317,754        | 26,261         |                       |  |  |  |  |  |

#### Operating Expenses per Operating Expenses per Mode Vehicle Revenue Mile Vehicle Revenue Hour Demand Response \$7.43 \$92.04 \$7.23 \$85.82 Bus Total \$88.59

|                                                | Operating Expense per Vehicle Revenue Mile: Bus |    |    |    |    |    |    |    |    | Unlinked Passenger Trips per Vehicle Revenue Mile: Bus |      |    |    |    |    |          |          |    |          |    |    |
|------------------------------------------------|-------------------------------------------------|----|----|----|----|----|----|----|----|--------------------------------------------------------|------|----|----|----|----|----------|----------|----|----------|----|----|
| \$8.00<br>\$6.00<br>\$4.00<br>\$2.00<br>\$0.00 |                                                 |    |    |    |    |    |    |    |    | 1.50<br>1.00<br>0.50                                   | •    | -  | -  | •  | -  | <b>—</b> | <b>+</b> | -  | <b>—</b> | _  |    |
|                                                | 11                                              | 12 | 13 | 14 | 15 | 16 | 17 | 18 | 19 | 20                                                     | 0.00 | 11 | 12 | 13 | 14 | 15       | 16       | 17 | 18       | 19 | 20 |