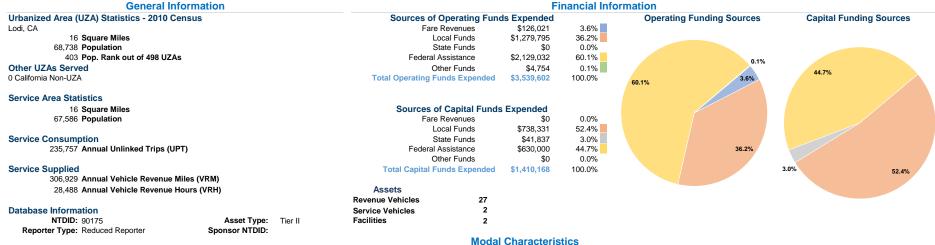

# Vehicles Operated at Maximum Service

|                 | at waximui |                |             |           |             |                |                |                |                       |
|-----------------|------------|----------------|-------------|-----------|-------------|----------------|----------------|----------------|-----------------------|
|                 | Di         | Powerland 1    | 0           | <b>-</b>  | Uses of     | A              | A              | A              | A Fl. of A            |
|                 | Directly   | Purchased      | Operating   | Fare      | Capital     | Annual         | Annual Vehicle | Annual Vehicle | Average Fleet Age     |
| Mode            | Operated   | Transportation | Expenses    | Revenues  | Funds       | Unlinked Trips | Revenue Miles  | Revenue Hours  | in Years <sup>a</sup> |
| Demand Response | -          | 8              | \$1,284,400 | \$46,406  | \$916,609   | 22,479         | 78,267         | 9,158          | 4.9                   |
| Bus             | -          | 8              | \$2,255,202 | \$79,615  | \$493,559   | 213,278        | 228,662        | 19,330         | 5.9                   |
| Total           | -          | 16             | \$3,539,602 | \$126,021 | \$1,410,168 | 235,757        | 306,929        | 28,488         |                       |