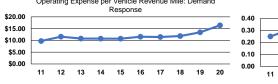

# Vehicles Operated at Maximum Service

|                 | at waximui |                |             |           |             |                |                |                |                       |
|-----------------|------------|----------------|-------------|-----------|-------------|----------------|----------------|----------------|-----------------------|
|                 | Di         | Powerland 1    | 0           | <b>-</b>  | Uses of     | A              | A              | A              | A Fl. of A            |
|                 | Directly   | Purchased      | Operating   | Fare      | Capital     | Annual         | Annual Vehicle | Annual Vehicle | Average Fleet Age     |
| Mode            | Operated   | Transportation | Expenses    | Revenues  | Funds       | Unlinked Trips | Revenue Miles  | Revenue Hours  | in Years <sup>a</sup> |
| Demand Response | -          | 8              | \$1,284,400 | \$46,406  | \$916,609   | 22,479         | 78,267         | 9,158          | 4.9                   |
| Bus             | -          | 8              | \$2,255,202 | \$79,615  | \$493,559   | 213,278        | 228,662        | 19,330         | 5.9                   |
| Total           | -          | 16             | \$3,539,602 | \$126,021 | \$1,410,168 | 235,757        | 306,929        | 28,488         |                       |