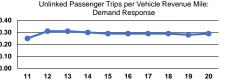

# Vehicles Operated at Maximum Service

|                 | at waximui |                |             |           |             |                |                |                |                       |
|-----------------|------------|----------------|-------------|-----------|-------------|----------------|----------------|----------------|-----------------------|
|                 | Di         | Powerland 1    | 0           | <b>-</b>  | Uses of     | A              | A              | A              | A Fl. of A            |
|                 | Directly   | Purchased      | Operating   | Fare      | Capital     | Annual         | Annual Vehicle | Annual Vehicle | Average Fleet Age     |
| Mode            | Operated   | Transportation | Expenses    | Revenues  | Funds       | Unlinked Trips | Revenue Miles  | Revenue Hours  | in Years <sup>a</sup> |
| Demand Response | -          | 8              | \$1,284,400 | \$46,406  | \$916,609   | 22,479         | 78,267         | 9,158          | 4.9                   |
| Bus             | -          | 8              | \$2,255,202 | \$79,615  | \$493,559   | 213,278        | 228,662        | 19,330         | 5.9                   |
| Total           | -          | 16             | \$3,539,602 | \$126,021 | \$1,410,168 | 235,757        | 306,929        | 28,488         |                       |