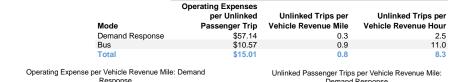

al         | Annual Vehicle | Annual Vehicle | Average Fleet Age     |
| Mode            | Operated   | Transportation | Expenses    | Revenues  | Funds       | Unlinked Trips | Revenue Miles  | Revenue Hours  | in Years <sup>a</sup> |
| Demand Response | -          | 8              | \$1,284,400 | \$46,406  | \$916,609   | 22,479         | 78,267         | 9,158          | 4.9                   |
| Bus             | -          | 8              | \$2,255,202 | \$79,615  | \$493,559   | 213,278        | 228,662        | 19,330         | 5.9                   |
| Total           | -          | 16             | \$3,539,602 | \$126,021 | \$1,410,168 | 235,757        | 306,929        | 28,488         |                       |

12 13 14 15 16 17 18 19 20

### **Performance Measures**





0.00







Service Effectiveness

#### Notes

\$0.00

<sup>&</sup>lt;sup>a</sup>Demand Response - Taxi (DT) and non-dedicated fleets do not report fleet age data.