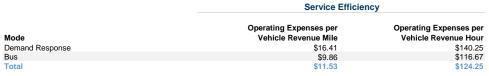

# Vehicles Operated at Maximum Service

|                 | at waximui |                |             |           |             |                |                |                |                       |
|-----------------|------------|----------------|-------------|-----------|-------------|----------------|----------------|----------------|-----------------------|
|                 | Di         | Powerland 1    | 0           | <b>-</b>  | Uses of     | A              | A              | A              | A Fl. of A            |
|                 | Directly   | Purchased      | Operating   | Fare      | Capital     | Annual         | Annual Vehicle | Annual Vehicle | Average Fleet Age     |
| Mode            | Operated   | Transportation | Expenses    | Revenues  | Funds       | Unlinked Trips | Revenue Miles  | Revenue Hours  | in Years <sup>a</sup> |
| Demand Response | -          | 8              | \$1,284,400 | \$46,406  | \$916,609   | 22,479         | 78,267         | 9,158          | 4.9                   |
| Bus             | -          | 8              | \$2,255,202 | \$79,615  | \$493,559   | 213,278        | 228,662        | 19,330         | 5.9                   |
| Total           | -          | 16             | \$3,539,602 | \$126,021 | \$1,410,168 | 235,757        | 306,929        | 28,488         |                       |