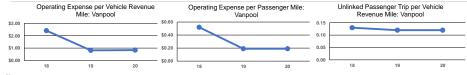

Service Efficiency Service Effectiveness **Performance Measures** 

|         | Operating Expenses per | Operating Expenses per |         | Operating Expenses per Passenger | Operating Expenses per  | Unlinked Trips per   | Unlinked Trips per   |  |  |
|---------|------------------------|------------------------|---------|----------------------------------|-------------------------|----------------------|----------------------|--|--|
| Mode    | Vehicle Revenue Mile   | Vehicle Revenue Hour   | Mode    | Mile                             | Unlinked Passenger Trip | Vehicle Revenue Mile | Vehicle Revenue Hour |  |  |
| Vanpool | \$0.84                 | \$32.24                | Vanpool | \$0.19                           | \$7.13                  | 0.1                  | 4.5                  |  |  |
| Total   | \$0.84                 | \$32.24                | Total   | \$0.19                           | \$7.13                  | 0.1                  | 4.5                  |  |  |
|         |                        |                        |         |                                  |                         |                      |                      |  |  |