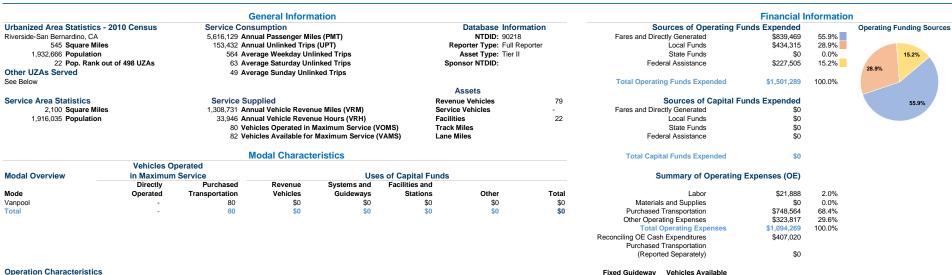

| Operati | ion C | haract | teris | tics |
|---------|-------|--------|-------|------|
|---------|-------|--------|-------|------|

Riverside, Ca 92501-3634

|         | Operating   |               | Uses of       | Annual          | Annual         | Annual Vehicle | Annual Vehicle | Directional | for Maximum | Vehicles Operated in | Percent Aver       | age Fleet             |
|---------|-------------|---------------|---------------|-----------------|----------------|----------------|----------------|-------------|-------------|----------------------|--------------------|-----------------------|
| Mode    | Expenses    | Fare Revenues | Capital Funds | Passenger Miles | Unlinked Trips | Revenue Miles  | Revenue Hours  | Route Miles | Service     | Maximum Service      | Spare Vehicles Age | in Years <sup>a</sup> |
| Vanpool | \$1,094,269 | \$839,469     | \$0           | 5,616,129       | 153,432        | 1,308,731      | 33,946         | 0.0         | 82          | 80                   | 2.5%               | 0.4                   |
| Total   | \$1,094,269 | \$839,469     | \$0           | 5,616,129       | 153,432        | 1,308,731      | 33,946         | 0.0         | 82          | 80                   | 2.4%               |                       |

Service Efficiency Service Effectiveness **Performance Measures** 

|         | Operating Expenses per | Operating Expenses per |         | Operating Expenses per Passenger | Operating Expenses per  | Unlinked Trips per   | Unlinked Trips per   |  |  |
|---------|------------------------|------------------------|---------|----------------------------------|-------------------------|----------------------|----------------------|--|--|
| Mode    | Vehicle Revenue Mile   | Vehicle Revenue Hour   | Mode    | Mile                             | Unlinked Passenger Trip | Vehicle Revenue Mile | Vehicle Revenue Hour |  |  |
| Vanpool | \$0.84                 | \$32.24                | Vanpool | \$0.19                           | \$7.13                  | 0.1                  | 4.5                  |  |  |
| Total   | \$0.84                 | \$32.24                | Total   | \$0.19                           | \$7.13                  | 0.1                  | 4.5                  |  |  |
|         |                        |                        |         |                                  |                         |                      |                      |  |  |