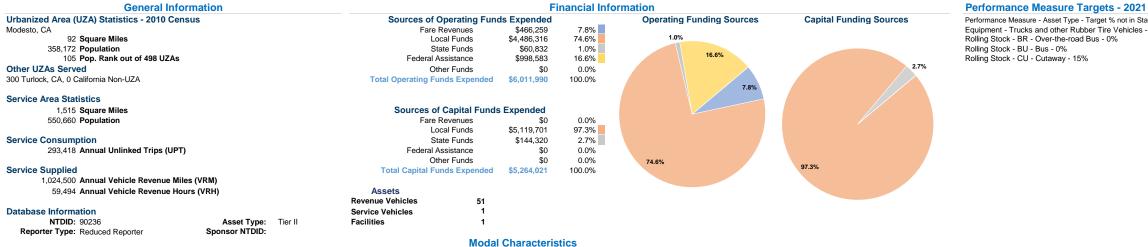

http://www.srt.org/ 1716 Morgan Rd Modesto, Ca 95358-5805

0.05

0.00

12 13 14 15 16 17 18 19 20

Performance Measure - Asset Type - Target % not in State of Good Repair Equipment - Trucks and other Rubber Tire Vehicles - 0% Rolling Stock - BR - Over-the-road Bus - 0% Rolling Stock - BU - Bus - 0% Rolling Stock - CU - Cutaway - 15%