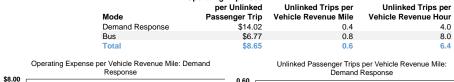

# Service Efficiency

| Mode            | Operating Expenses per<br>Vehicle Revenue Mile | Operating Expenses per<br>Vehicle Revenue Hour |
|-----------------|------------------------------------------------|------------------------------------------------|
| Demand Response | \$5.90                                         | \$56.46                                        |
| Bus             | \$5.34                                         | \$53.94                                        |
| Total           | \$5.56                                         | \$54.97                                        |