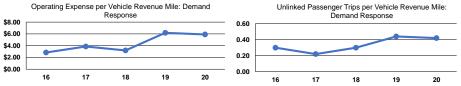

# Service Efficiency

| Mode            | Operating Expenses per<br>Vehicle Revenue Mile | Operating Expenses per<br>Vehicle Revenue Hour |
|-----------------|------------------------------------------------|------------------------------------------------|
| Demand Response | \$5.90                                         | \$56.46                                        |
| Bus             | \$5.34                                         | \$53.94                                        |
| Total           | \$5.56                                         | \$54.97                                        |

Operating Expenses