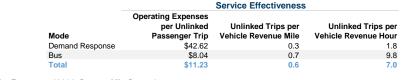

#### Operating Expenses per Operating Expenses per Mode Vehicle Revenue Mile Vehicle Revenue Hour Demand Response \$10.67 \$77.58 \$5.54 \$78.55 Bus Total \$6.66 \$78.21

Service Efficiency