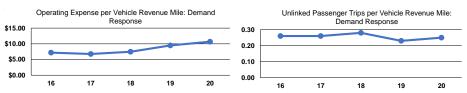

#### Operating Expenses per Operating Expenses per Mode Vehicle Revenue Mile Vehicle Revenue Hour Demand Response \$10.67 \$77.58 \$5.54 \$78.55 Bus Total \$6.66 \$78.21

Service Efficiency