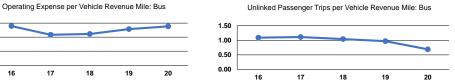

#### Operating Expenses per Operating Expenses per Mode Vehicle Revenue Mile Vehicle Revenue Hour Demand Response \$10.67 \$77.58 \$5.54 \$78.55 Bus Total \$6.66 \$78.21

Service Efficiency