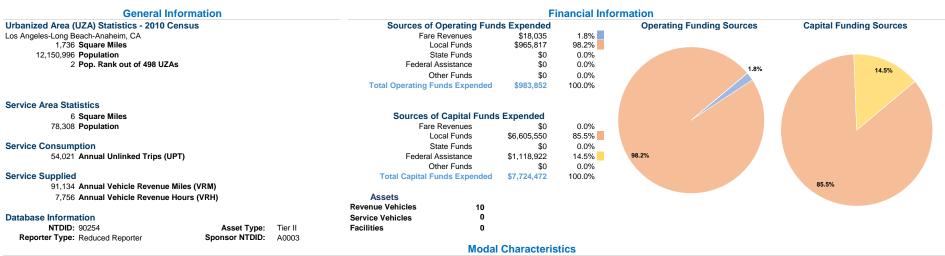

#### Operating Expenses per Operating Expenses per Mode Vehicle Revenue Mile Vehicle Revenue Hour Demand Response \$10.67 \$77.58 \$5.54 \$78.55 Bus Total \$6.66 \$78.21

Service Efficiency