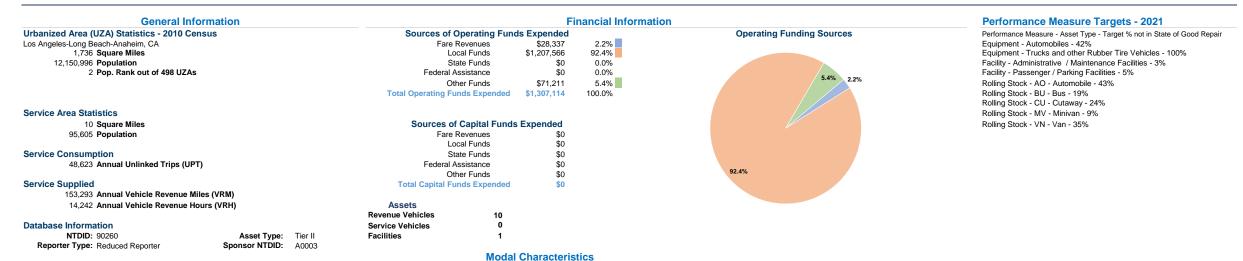

0.20

0.00

16

18

19

20

17

20

19

in Years<sup>a</sup>

7.0

6.4



## **Operation Characteristics**

## Vehicles Operated at Maximum Service Uses of Directly Fare Capital Annual Annual Vehicle Annual Vehicle Average Fleet Age Purchased Operating Mode Operated Transportation Expenses Revenues Funds Unlinked Trips **Revenue Miles Revenue Hours** Demand Response \$106,989 4,257 \$910 \$0 3,127 732 2 Bus \$1,128,914 \$27,427 \$0 45,496 149,036 13,510 5 -Total 2 \$1,235,903 \$28,337 \$0 48.623 153,293 14,242

## Performance Measures

16

|                                                 | Service Efficiency                                     |                                                |                                                           | Service Effectiveness                                                         |