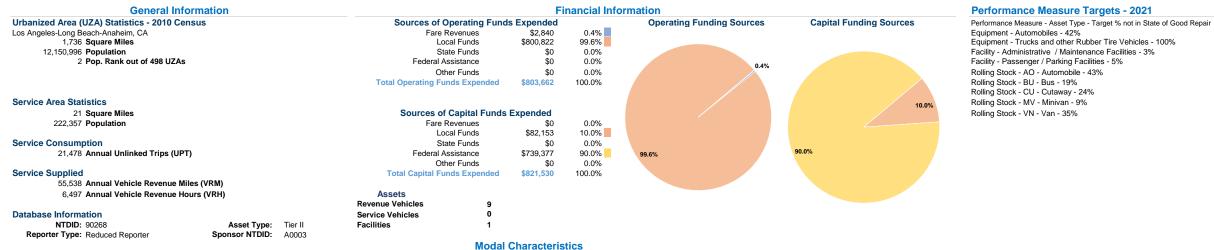

|                 |                      | Vehicles Operated<br>at Maximum Service |                       |                  |                             |                          |                                 |                                 |                                            |
|-----------------|----------------------|-----------------------------------------|-----------------------|------------------|-----------------------------|--------------------------|---------------------------------|---------------------------------|--------------------------------------------|
| Mode            | Directly<br>Operated | Purchased<br>Transportation             | Operating<br>Expenses | Fare<br>Revenues | Uses of<br>Capital<br>Funds | Annual<br>Unlinked Trips | Annual Vehicle<br>Revenue Miles | Annual Vehicle<br>Revenue Hours | Average Fleet Age<br>in Years <sup>a</sup> |
| Demand Response | 8                    | -                                       | \$747,189             | \$2,840          | \$821,530                   | 18,990                   | 49,869                          | 5,940                           | 0.8                                        |
| Bus             | 1                    | -                                       | \$56,473              | \$0              | \$0                         | 2,488                    | 5,669                           | 557                             | 4.0                                        |
| Total           | 9                    |                                         | \$803,662             | \$2,840          | \$821,530                   | 21,478                   | 55,538                          | 6,497                           |                                            |