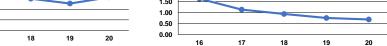

| Performance | Measures |
|-------------|----------|
|-------------|----------|

16

|       |                                                 | Service Efficie                                | ency                                           |       |                                                      | Service Effectiveness                      |                                            |
|-------|-------------------------------------------------|------------------------------------------------|------------------------------------------------|-------|------------------------------------------------------|--------------------------------------------|--------------------------------------------|
| Mode  |                                                 | Operating Expenses per<br>Vehicle Revenue Mile | Operating Expenses per<br>Vehicle Revenue Hour | Mode  | Operating Expenses<br>per Unlinked<br>Passenger Trip | Unlinked Trips per<br>Vehicle Revenue Mile | Unlinked Trips per<br>Vehicle Revenue Hour |
| Bus   |                                                 | \$6.28                                         | \$65.31                                        | Bus   | \$9.11                                               | 0.7                                        | 7.2                                        |
| Total |                                                 | \$6.28                                         | \$65.31                                        | Total | \$9.11                                               | 0.7                                        | 7.2                                        |
|       | Operating Expense per Vehicle Revenue Mile: Bus | Unlinked Passenger Trip                        | s per Vehicle Revenue Mile: Bus                |       |                                                      |                                            |                                            |

Unlinked Passenger Trips per Vehicle Revenue Mile: Bus
2.00

Notes:

\$2.00

\$0.00

<sup>a</sup>Demand Response - Taxi (DT) and non-dedicated fleets do not report fleet age data.

17