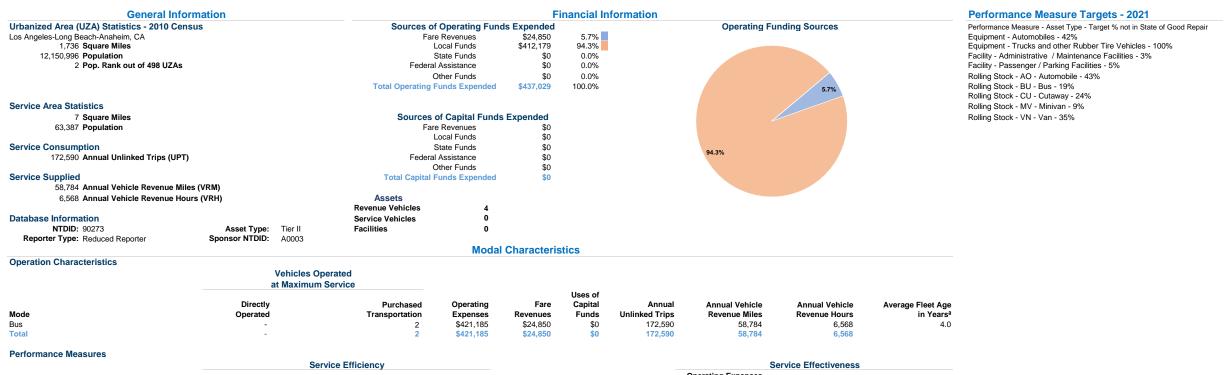

http://www.dpw.lacounty.gov 900 S. Fremont Ave.

Alhambra, Ca 91803

|       | Service Efficiency     |                        |       | Service Effectiveness |                      |                      |
|-------|------------------------|------------------------|-------|-----------------------|----------------------|----------------------|
|       |                        |                        |       | Operating Expenses    |                      |                      |
|       | Operating Expenses per | Operating Expenses per |       | per Unlinked          | Unlinked Trips per   | Unlinked Trips per   |
| Mode  | Vehicle Revenue Mile   | Vehicle Revenue Hour   | Mode  | Passenger Trip        | Vehicle Revenue Mile | Vehicle Revenue Hour |
| Bus   | \$7.16                 | \$64.13                | Bus   | \$2.44                | 2.9                  | 26.3                 |
| Total | \$7.16                 | \$64.13                | Total | \$2.44                | 2.9                  | 26.3                 |
|       |                        |                        |       |                       |                      |                      |