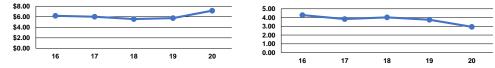

Operating Expense per Vehicle Revenue Mile: Bus

Unlinked Passenger Trips per Vehicle Revenue Mile: Bus

Notes:

<sup>a</sup>Demand Response - Taxi (DT) and non-dedicated fleets do not report fleet age data.