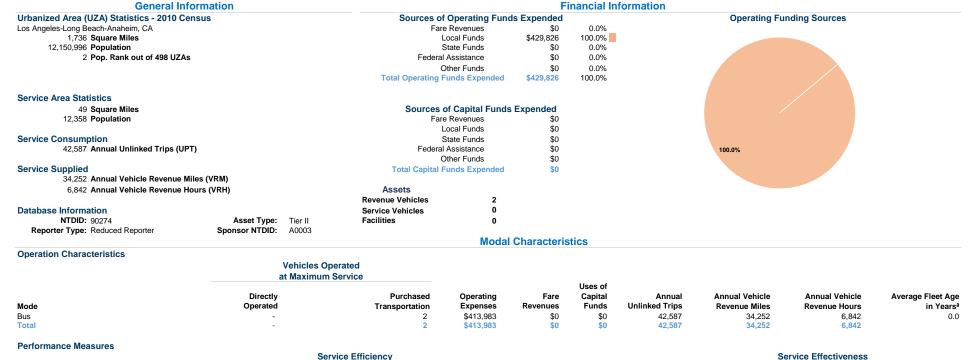

Alhambra, Ca 91802

Los Angeles County Dept. of Public Works - King Medical Center Shuttle Service

Operating Expenses

Mode

Total

Bus

per Unlinked

\$9.72

\$9.72

Passenger Trip

Unlinked Trips per

1.2

1.2

Vehicle Revenue Mile

900 South Fremont Avenue 2020 Annual Agency Profile Transit Operations, 9th Floor

Operating Expenses per

Vehicle Revenue Hour

\$60.51

Mode

Bus

Total

\$15.00

\$10.00

\$5.00

Rolling Stock - VN - Van - 35%

Unlinked Trips per

6.2

6.2

Vehicle Revenue Hour