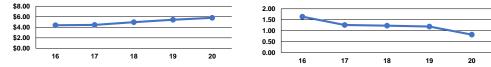

Operating Expense per Vehicle Revenue Mile: Bus

Unlinked Passenger Trips per Vehicle Revenue Mile: Bus

Notes:

<sup>a</sup>Demand Response - Taxi (DT) and non-dedicated fleets do not report fleet age data.