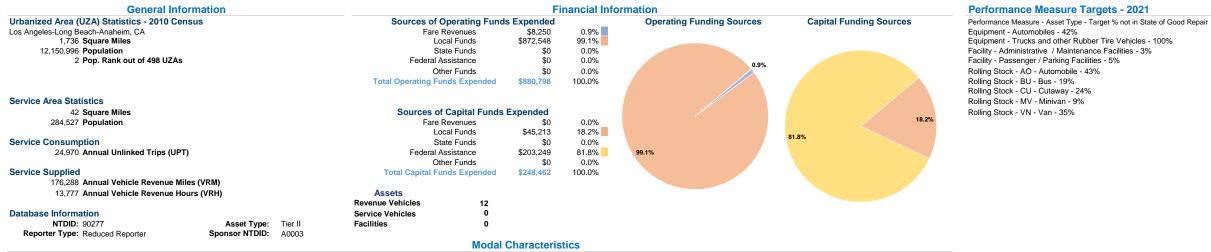

19

|                 | at Maximu |                |           |          |           |                |                |                |                       |
|-----------------|-----------|----------------|-----------|----------|-----------|----------------|----------------|----------------|-----------------------|
|                 |           |                |           |          | Uses of   |                |                |                |                       |
|                 | Directly  | Purchased      | Operating | Fare     | Capital   | Annual         | Annual Vehicle | Annual Vehicle | Average Fleet Age     |
| Mode            | Operated  | Transportation | Expenses  | Revenues | Funds     | Unlinked Trips | Revenue Miles  | Revenue Hours  | in Years <sup>a</sup> |
| Demand Response | -         | 10             | \$835,585 | \$8,250  | \$248,462 | 24,970         | 176,288        | 13,777         | 3.8                   |
| Total           | -         | 10             | \$835,585 | \$8,250  | \$248,462 | 24,970         | 176,288        | 13,777         |                       |
|                 |           |                |           |          |           |                |                |                |                       |