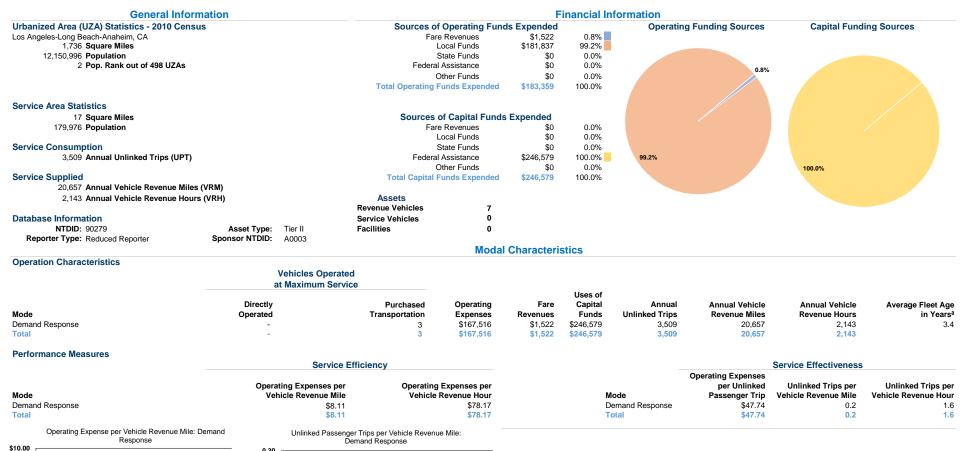

Los Angeles County Dept. of Public Works - Willowbrook et al. 2020 Annual Agency Profile Alhambra, Ca 91802



20

## Notes:

\$5.00

\$0.00

18

19

17

0.30 0.20

0.10

0.00

16

20

## **Performance Measure Targets - 2021**

Performance Measure - Asset Type - Target % not in State of Good Repair

Ms. Eugenia Thomas

626-458-3952

Equipment - Automobiles - 42%

Equipment - Trucks and other Rubber Tire Vehicles - 100% Facility - Administrative / Maintenance Facilities - 3%

Facility - Passenger / Parking Facilities - 5%

Rolling Stock - AO - Automobile - 43%

Rolling Stock - BU - Bus - 19%

Rolling Stock - CU - Cutaway - 24%

Rolling Stock - MV - Minivan - 9%

Rolling Stock - VN - Van - 35%

<sup>&</sup>lt;sup>a</sup>Demand Response - Taxi (DT) and non-dedicated fleets do not report fleet age data.