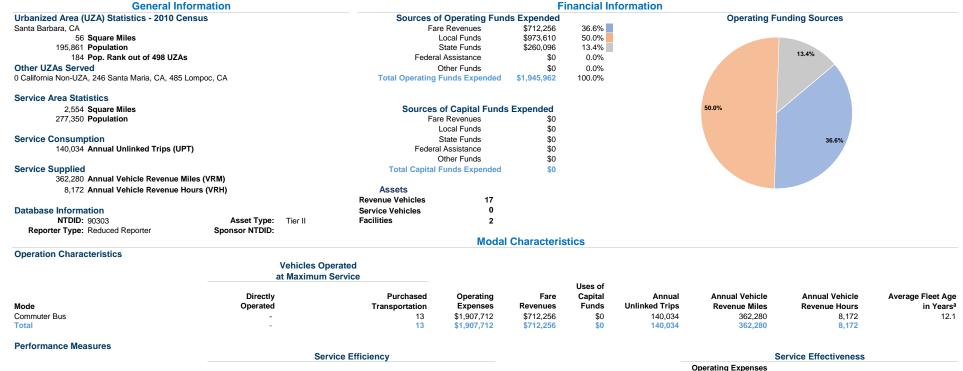

Vehicle Revenue Hour

260 N San Antonio Rd Ste B Suite B Santa Barbara, Ca 93110-1315

Operating Expenses per

20

Vehicle Revenue Hour

\$233.44

\$233.44

Mode