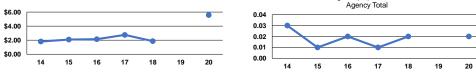

## Performance Measures

|                                                                                                             | Service Efficie                                | ency                                           |                 | Service Effectiveness                                |                                            |                                            |
|-------------------------------------------------------------------------------------------------------------|------------------------------------------------|------------------------------------------------|-----------------|------------------------------------------------------|--------------------------------------------|--------------------------------------------|
| Mode                                                                                                        | Operating Expenses per<br>Vehicle Revenue Mile | Operating Expenses per<br>Vehicle Revenue Hour | Mode            | Operating Expenses<br>per Unlinked<br>Passenger Trip | Unlinked Trips per<br>Vehicle Revenue Mile | Unlinked Trips per<br>Vehicle Revenue Hour |
| Demand Response                                                                                             | \$5.23                                         | \$130.88                                       | Demand Response | \$356.00                                             | 0.0                                        | 0.4                                        |
| Bus                                                                                                         | \$6.26                                         | \$98.88                                        | Bus             | \$243.34                                             | 0.0                                        | 0.4                                        |
| Total                                                                                                       | \$5.58                                         | \$116.35                                       | Total           | \$302.02                                             | 0.0                                        | 0.4                                        |
| Operating Expense per Vehicle Revenue Mile: Agency Total Unlinked Passenger Trips per Vehicle Revenue Mile: |                                                |                                                |                 |                                                      |                                            |                                            |