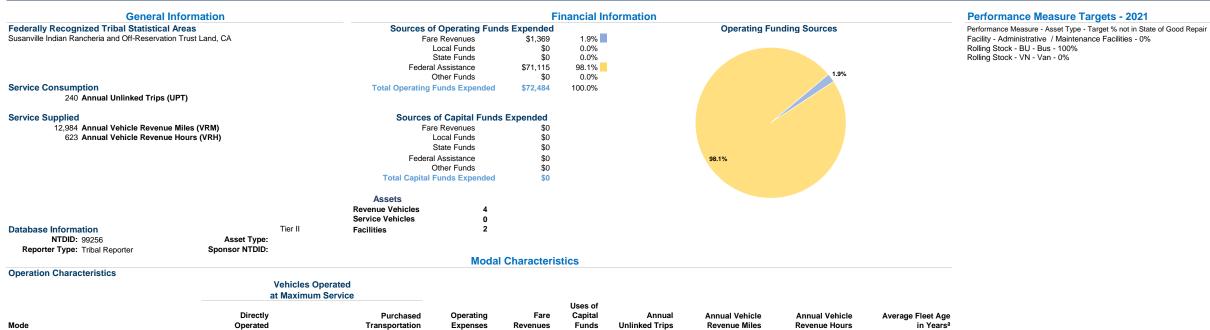

http://www.sir-nsn.gov/ 745 Joaquin St Susanville, Ca 96130-3628

|                 | Directly | Purchased      | Operating | Fare     | Capital | Annual         | Annual Vehicle | Annual Vehicle | Average Fleet Age     |
|-----------------|----------|----------------|-----------|----------|---------|----------------|----------------|----------------|-----------------------|
| Mode            | Operated | Transportation | Expenses  | Revenues | Funds   | Unlinked Trips | Revenue Miles  | Revenue Hours  | in Years <sup>a</sup> |
| Demand Response | 1        | -              | \$44,500  | \$1,115  | \$0     | 125            | 8,512          | 340            | 2.0                   |
| Bus             | 1        | -              | \$27,984  | \$254    | \$0     | 115            | 4,472          | 283            | 7.0                   |
| Total           | 2        |                | \$72,484  | \$1,369  | \$0     | 240            | 12,984         | 623            |                       |