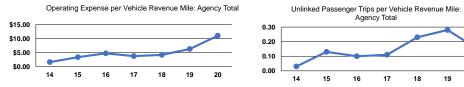

Operating Expense per Vehicle Revenue Mile: Agency Total

19

20

Notes: <sup>a</sup>Demand Response - Taxi (DT) and non-dedicated fleets do not report fleet age data.