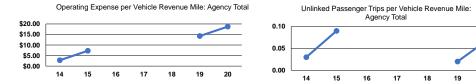

|       | Service Efficiency     |                        |       | Service Effectiveness |                      |                      |
|-------|------------------------|------------------------|-------|-----------------------|----------------------|----------------------|
|       |                        |                        |       | Operating Expenses    |                      |                      |
|       | Operating Expenses per | Operating Expenses per |       | per Unlinked          | Unlinked Trips per   | Unlinked Trips per   |
| Mode  | Vehicle Revenue Mile   | Vehicle Revenue Hour   | Mode  | Passenger Trip        | Vehicle Revenue Mile | Vehicle Revenue Hour |
| Bus   | \$18.74                | \$235.61               | Bus   | \$258.71              | 0.1                  | 0.9                  |
| Total | \$18.74                | \$235.61               | Total | \$258.71              | 0.1                  | 0.9                  |