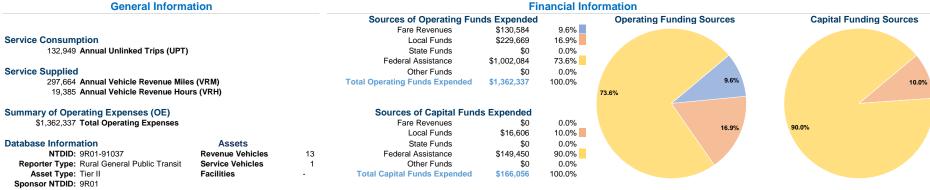

## Vehicles Operated at Maximum Service

| Mode            | Directly<br>Operated | Purchased<br>Transportation | Operating<br>Expenses | Fare<br>Revenues | Uses of Capital<br>Funds Annual | Jnlinked Trips | Annual Vehicle<br>Revenue Miles | Annual Vehicle<br>Revenue Hours |
|-----------------|----------------------|-----------------------------|-----------------------|------------------|---------------------------------|----------------|---------------------------------|---------------------------------|
| Demand Response | 3                    | -                           | \$289,813             | \$24,742         | \$154,869                       | 9,865          | 78,539                          | 4,797                           |
| Bus             | 7                    | -                           | \$1,072,524           | \$105,842        | \$11,187                        | 123,084        | 219,125                         | 14,588                          |
| Total           | 10                   | -                           | \$1,362,337           | \$130,584        | \$166,056                       | 132,949        | 297,664                         | 19,385                          |

### Service Efficiency

| Mode            | Operating Expenses per<br>Vehicle Revenue Mile | Operating Expenses per<br>Vehicle Revenue Hour |
|-----------------|------------------------------------------------|------------------------------------------------|
| Demand Response | \$3.69                                         | \$60.42                                        |
| Bus             | \$4.89                                         | \$73.52                                        |
| Total           | \$4.58                                         | \$70.28                                        |