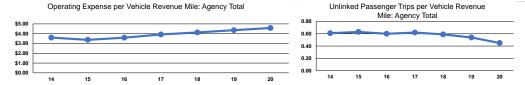

Service Effectiveness

Unlinked Trips per

0.1

0.6

0.4

Vehicle Revenue Mile

Unlinked Trips per

2.1

8.4

6.9

Vehicle Revenue Hour

Operating Expenses per Unlinked

Mode Demand Response

Bus

Total

Passenger Trip