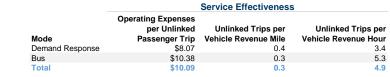

http://www.douglasaz.org 425 E 10Th St Douglas, Az 85607-2008

|                 |          | II Service     |           |          |                 |                |                |                |
|-----------------|----------|----------------|-----------|----------|-----------------|----------------|----------------|----------------|
|                 | Directly | Purchased      | Operating | Fare     | Uses of Capital |                | Annual Vehicle | Annual Vehicle |
| Mode            | Operated | Transportation | Expenses  | Revenues | Funds Annual    | Unlinked Trips | Revenue Miles  | Revenue Hours  |
| Demand Response | 2        | -              | \$68,897  | \$0      | \$0             | 8,534          | 22,189         | 2,535          |
| Bus             | 5        | -              | \$618,268 | \$24,342 | \$0             | 59,583         | 187,589        | 11,288         |
| Total           | 7        |                | \$687,165 | \$24,342 | \$0             | 68,117         | 209,778        | 13,823         |

## Performance Measures

|                 | Service Effi                                   |                                                |                 |
|-----------------|------------------------------------------------|------------------------------------------------|-----------------|
| Mode            | Operating Expenses per<br>Vehicle Revenue Mile | Operating Expenses per<br>Vehicle Revenue Hour | Mode            |
| Demand Response | \$3.11                                         | \$27.18                                        | Demand Response |
| Bus             | \$3.30                                         | \$54.77                                        | Bus             |
| Total           | \$3.28                                         | \$49.71                                        | Total           |