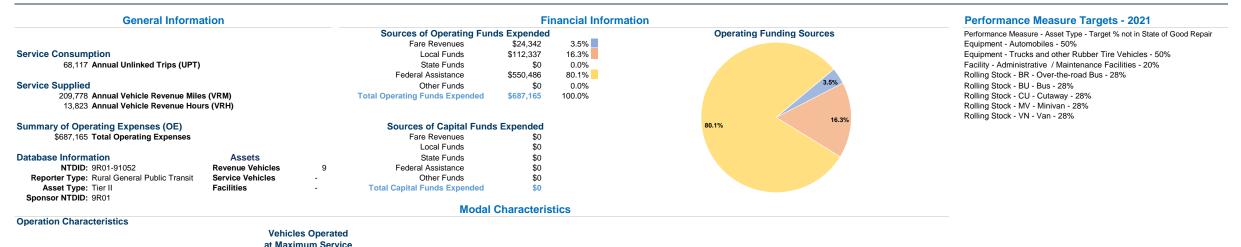

http://www.douglasaz.org 425 E 10Th St Douglas, Az 85607-2008

|                 |          | II Service     |           |          |                 |                |                |                |
|-----------------|----------|----------------|-----------|----------|-----------------|----------------|----------------|----------------|
|                 | Directly | Purchased      | Operating | Fare     | Uses of Capital |                | Annual Vehicle | Annual Vehicle |
| Mode            | Operated | Transportation | Expenses  | Revenues | Funds Annual    | Unlinked Trips | Revenue Miles  | Revenue Hours  |
| Demand Response | 2        | -              | \$68,897  | \$0      | \$0             | 8,534          | 22,189         | 2,535          |
| Bus             | 5        | -              | \$618,268 | \$24,342 | \$0             | 59,583         | 187,589        | 11,288         |
| Total           | 7        |                | \$687,165 | \$24,342 | \$0             | 68,117         | 209,778        | 13,823         |