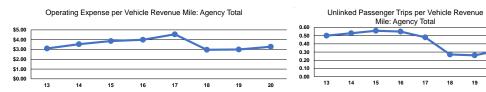

## Performance Measures

|                 | Service Effi                                   |                                                |                 |
|-----------------|------------------------------------------------|------------------------------------------------|-----------------|
| Mode            | Operating Expenses per<br>Vehicle Revenue Mile | Operating Expenses per<br>Vehicle Revenue Hour | Mode            |
| Demand Response | \$3.11                                         | \$27.18                                        | Demand Response |
| Bus             | \$3.30                                         | \$54.77                                        | Bus             |
| Total           | \$3.28                                         | \$49.71                                        | Total           |