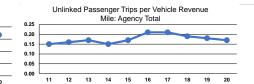

## Service Effectiveness

| Mode            | Operating Expenses<br>per Unlinked<br>Passenger Trip | Unlinked Trips per<br>Vehicle Revenue Mile | Unlinked Trips per<br>Vehicle Revenue Hour |
|-----------------|------------------------------------------------------|--------------------------------------------|--------------------------------------------|
| Demand Response | \$42.41                                              | 0.3                                        | 1.9                                        |
| Bus             | \$37.89                                              | 0.1                                        | 1.6                                        |
| Total           | \$39.25                                              | 0.2                                        | 1.7                                        |