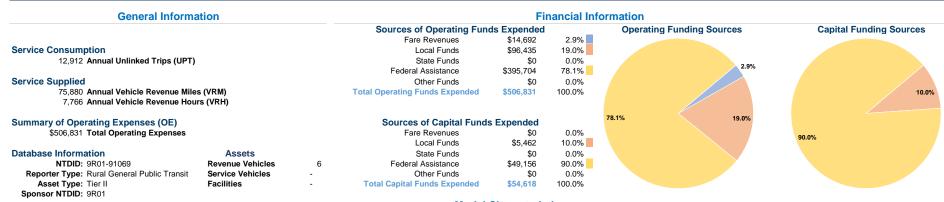

### Vehicles Operated at Maximum Service

|                 | Directly | Purchased      | Operating | Fare     | Uses of Capital |                | Annual Vehicle | Annual Vehicle |
|-----------------|----------|----------------|-----------|----------|-----------------|----------------|----------------|----------------|
| Mode            | Operated | Transportation | Expenses  | Revenues | Funds Annual    | Unlinked Trips | Revenue Miles  | Revenue Hours  |
| Demand Response | 2        | -              | \$165,342 | \$8,200  | \$54,618        | 3,899          | 14,061         | 2,046          |
| Bus             | 3        | -              | \$341,489 | \$6,492  | \$0             | 9,013          | 61,819         | 5,720          |
| Total           | 5        | _              | \$506.831 | \$14.692 | \$54.618        | 12.912         | 75.880         | 7.766          |

#### Service Efficiency

|                 | Operating Expenses per | Operating Expenses per |
|-----------------|------------------------|------------------------|
| Mode            | Vehicle Revenue Mile   | Vehicle Revenue Hour   |
| Demand Response | \$11.76                | \$80.81                |
| Bus             | \$5.52                 | \$59.70                |
| Total           | \$6.68                 | \$65.26                |

## Service Effectiveness

| Mode            | Operating Expenses<br>per Unlinked<br>Passenger Trip | Unlinked Trips per<br>Vehicle Revenue Mile | Unlinked Trips per<br>Vehicle Revenue Hour |
|-----------------|------------------------------------------------------|--------------------------------------------|--------------------------------------------|
| Demand Response | \$42.41                                              | 0.3                                        | 1.9                                        |
| Bus             | \$37.89                                              | 0.1                                        | 1.6                                        |
| Total           | \$39.25                                              | 0.2                                        | 1.7                                        |