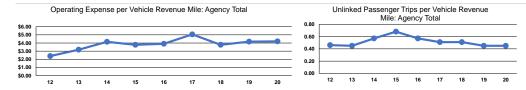

## Total

Mode

Bus

**Performance Measures** Service Efficiency Service Effectiveness Operating Expenses Operating Expenses per Operating Expenses per per Unlinked Unlinked Trips per Unlinked Trips per Mode Vehicle Revenue Mile Vehicle Revenue Hour Mode Passenger Trip Vehicle Revenue Mile Vehicle Revenue Hour \$4.20 \$76.16 \$9.37 Bus Bus 0.4 8.1 Total \$4.20 \$76.16 **Total** \$9.37 0.4 8.1