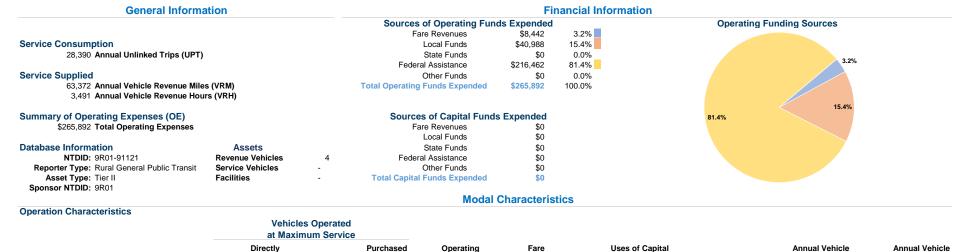

## City of Bisbee 2020 Annual Agency Profile

Funds Annual Unlinked Trips

28,390

28,390

\$0

\$0

Revenue Miles

63,372

63,372

Revenue Hours

3,491

3,491

76 Erie St Bisbee, Az 85603-1025

Expenses

\$265,892

\$265,892

## Total

Mode

Bus

**Performance Measures** Service Efficiency Service Effectiveness Operating Expenses Operating Expenses per Operating Expenses per per Unlinked Unlinked Trips per Unlinked Trips per Mode Vehicle Revenue Mile Vehicle Revenue Hour Mode Passenger Trip Vehicle Revenue Mile Vehicle Revenue Hour \$4.20 \$76.16 \$9.37 Bus Bus 0.4 8.1 Total \$4.20 \$76.16 **Total** \$9.37 0.4 8.1

Revenues \$8,442

\$8,442

Operated

Transportation