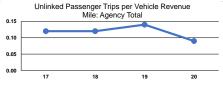

### Service Efficiency

 Mode
 Vehicle Revenue Mile
 Vehicle Revenue Hour

 Demand Response
 \$5.52
 \$59.12

 Total
 \$5.52
 \$59.12

|                 | Service Effectiveness                                |                                            |                                            |
|-----------------|------------------------------------------------------|--------------------------------------------|--------------------------------------------|
| Mode            | Operating Expenses<br>per Unlinked<br>Passenger Trip | Unlinked Trips per<br>Vehicle Revenue Mile | Unlinked Trips per<br>Vehicle Revenue Hour |
| Demand Response | \$63.92                                              | 0.1                                        | 0.9                                        |
| Total           | \$63.92                                              | 0.1                                        | 0.9                                        |