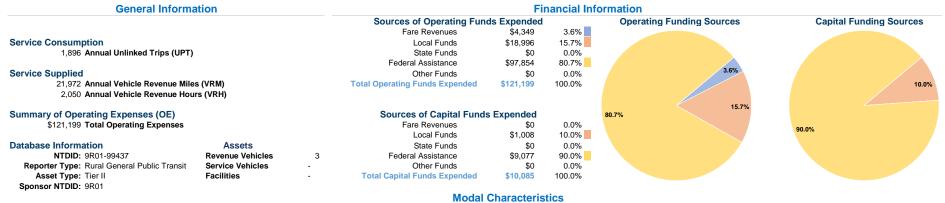

# Town of Quartzsite 2020 Annual Agency Profile

465 N Plymouth Ave P.O. Box 2812 Quartzsite, Az 85346

# **Operation Characteristics**

# Vehicles Operated

at Maximum Service

 Mode
 Directly Operated Ope

| Uses of Capital |                       | Annual Vehicle | Annual Vehicle |
|-----------------|-----------------------|----------------|----------------|
| Funds           | Annual Unlinked Trips | Revenue Miles  | Revenue Hours  |
| \$10,085        | 1,896                 | 21,972         | 2,050          |
| \$10.085        | 1.896                 | 21.972         | 2.050          |

### **Performance Measures**

### Service Efficiency

 Mode
 Vehicle Revenue Mile
 Vehicle Revenue Hour

 Demand Response
 \$5.52
 \$59.12

 Total
 \$5.52
 \$59.12

|                 | Service Effectiveness                                |                                            |                                            |
|-----------------|------------------------------------------------------|--------------------------------------------|--------------------------------------------|
| Mode            | Operating Expenses<br>per Unlinked<br>Passenger Trip | Unlinked Trips per<br>Vehicle Revenue Mile | Unlinked Trips per<br>Vehicle Revenue Hour |
| Demand Response | \$63.92                                              | 0.1                                        | 0.9                                        |
| Total           | \$63.92                                              | 0.1                                        | 0.9                                        |