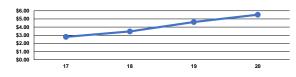

|                                            |
|-----------------|------------------------------------------------------|--------------------------------------------|--------------------------------------------|
| Mode            | Operating Expenses<br>per Unlinked<br>Passenger Trip | Unlinked Trips per<br>Vehicle Revenue Mile | Unlinked Trips per<br>Vehicle Revenue Hour |
| Demand Response | \$63.92                                              | 0.1                                        | 0.9                                        |
| Total           | \$63.92                                              | 0.1                                        | 0.9                                        |

# Operating Expense per Vehicle Revenue Mile: Agency Total