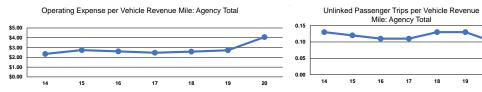

# Service Efficiency

| Mode            | Operating Expenses per<br>Vehicle Revenue Mile | Operating Expenses per<br>Vehicle Revenue Hour |
|-----------------|------------------------------------------------|------------------------------------------------|
| Commuter Bus    | \$3.11                                         | \$89.64                                        |
| Demand Response | \$8.63                                         | \$113.43                                       |
| Total           | \$4.07                                         | \$97.12                                        |

|                 | Service Effectiveness                                |                                            |                                            |  |
|-----------------|------------------------------------------------------|--------------------------------------------|--------------------------------------------|--|
| Mode            | Operating Expenses<br>per Unlinked<br>Passenger Trip | Unlinked Trips per<br>Vehicle Revenue Mile | Unlinked Trips per<br>Vehicle Revenue Hour |  |
| Commuter Bus    | \$33.70                                              | 0.1                                        | 2.7                                        |  |
| Demand Response | \$74.79                                              | 0.1                                        | 1.5                                        |  |
| Total           | \$42.23                                              | 0.1                                        | 2.3                                        |  |