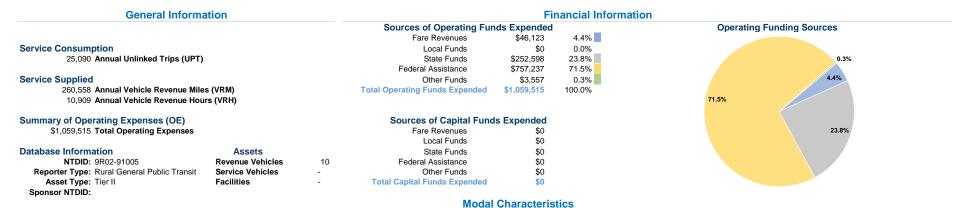

### Vehicles Operated at Maximum Service

Directly Operating Fare **Uses of Capital Annual Vehicle Annual Vehicle** Purchased Mode Funds Annual Unlinked Trips Operated Transportation Expenses Revenues Revenue Miles Revenue Hours Commuter Bus \$670,219 \$38,410 \$0 19,885 215,469 7,477 Demand Response \$389,296 \$7,713 \$0 5,205 45,089 3,432 \$1,059,515 \$46,123 25,090 260,558 10,909 Total \$0