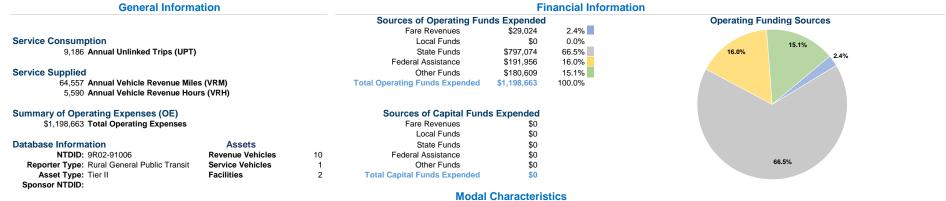

### **Vehicles Operated** at Maximum Service

|       | Directly | Purchased      | Operating   | Fare     | Uses of Capital |                | Annual Vehicle | Annual Vehicle |
|-------|----------|----------------|-------------|----------|-----------------|----------------|----------------|----------------|
| Mode  | Operated | Transportation | Expenses    | Revenues | Funds Annual    | Unlinked Trips | Revenue Miles  | Revenue Hours  |
| Bus   | 5        | -              | \$1,198,663 | \$29,024 | \$0             | 9,186          | 64,557         | 5,590          |
| Total | 5        | _              | \$1.198.663 | \$29.024 | \$0             | 9.186          | 64.557         | 5.590          |