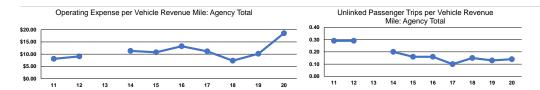

Operating Expenses per

Vehicle Revenue Hour

\$214.43

\$214.43

# Service Efficiency

|       | Service Effectiveness                                |                                            |                                            |  |  |  |
|-------|------------------------------------------------------|--------------------------------------------|--------------------------------------------|--|--|--|
| Mode  | Operating Expenses<br>per Unlinked<br>Passenger Trip | Unlinked Trips per<br>Vehicle Revenue Mile | Unlinked Trips per<br>Vehicle Revenue Hour |  |  |  |
| Bus   | \$130.49                                             | 0.1                                        | 1.6                                        |  |  |  |
| Total | \$130.49                                             | 0.1                                        | 1.6                                        |  |  |  |

Operating Expenses per

Vehicle Revenue Mile

\$18.57

\$18.57