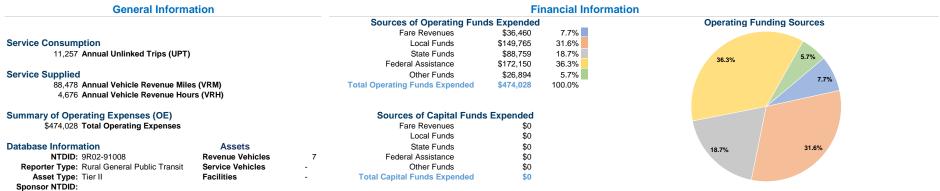

### **Vehicles Operated** at Maximum Service

| Mode            | Directly<br>Operated                                                                                                                                                                                                                                                                                                                                                                                                                                                                                                                                                                                                                                                                                                                                                                                                                                                                                                                                                                                                                                                                                                                                                                                                                                                                                                                                                                                                                                                                                                                                                                                                                                                                                                                                                                                                                                                                                                                                                                                                                                                                                                           | Purchased<br>Transportation | Operating<br>Expenses | Fare<br>Revenues | Uses of Capital<br>Funds Annual Unlinke | ed Trips |
|-----------------|--------------------------------------------------------------------------------------------------------------------------------------------------------------------------------------------------------------------------------------------------------------------------------------------------------------------------------------------------------------------------------------------------------------------------------------------------------------------------------------------------------------------------------------------------------------------------------------------------------------------------------------------------------------------------------------------------------------------------------------------------------------------------------------------------------------------------------------------------------------------------------------------------------------------------------------------------------------------------------------------------------------------------------------------------------------------------------------------------------------------------------------------------------------------------------------------------------------------------------------------------------------------------------------------------------------------------------------------------------------------------------------------------------------------------------------------------------------------------------------------------------------------------------------------------------------------------------------------------------------------------------------------------------------------------------------------------------------------------------------------------------------------------------------------------------------------------------------------------------------------------------------------------------------------------------------------------------------------------------------------------------------------------------------------------------------------------------------------------------------------------------|-----------------------------|-----------------------|------------------|-----------------------------------------|----------|
| Demand Response | -                                                                                                                                                                                                                                                                                                                                                                                                                                                                                                                                                                                                                                                                                                                                                                                                                                                                                                                                                                                                                                                                                                                                                                                                                                                                                                                                                                                                                                                                                                                                                                                                                                                                                                                                                                                                                                                                                                                                                                                                                                                                                                                              | 2                           | \$212,050             | \$9,702          | \$0                                     | 9,629    |
| Bus             | -                                                                                                                                                                                                                                                                                                                                                                                                                                                                                                                                                                                                                                                                                                                                                                                                                                                                                                                                                                                                                                                                                                                                                                                                                                                                                                                                                                                                                                                                                                                                                                                                                                                                                                                                                                                                                                                                                                                                                                                                                                                                                                                              | 1                           | \$261,978             | \$26,758         | \$0                                     | 1,628    |
| Total           | and the second s | 3                           | \$474.028             | \$36,460         | \$0                                     | 11.257   |