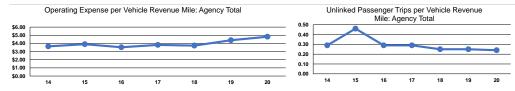

| \$74.05                                        | Demand Response | \$25.54                                              | 0.2                                        | 2.9                                        |
| Bus             | \$6.06                                         | \$73.78                                        | Bus             | \$12.15                                              | 0.5                                        | 6.1                                        |
| Total           | \$4.82                                         | \$75.63                                        | Total           | \$19.98                                              | 0.2                                        | 3.8                                        |



Operation Efficiency