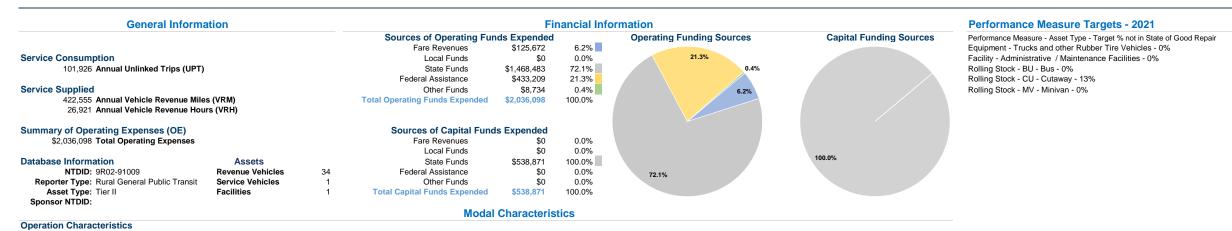

http://www.sanbenitocountyexpress.org/ 330 Tres Pinos Rd Ste C7

Hollister, Ca 95023-5579

San Benito County LTA 2020 Annual Agency Profile

Ormation Effective and

|                 | Vehicles O<br>at Maximum |                             |                       |                  |                                 |                |                                 |                                 |
|-----------------|--------------------------|-----------------------------|-----------------------|------------------|---------------------------------|----------------|---------------------------------|---------------------------------|
| Mode            | Directly<br>Operated     | Purchased<br>Transportation | Operating<br>Expenses | Fare<br>Revenues | Uses of Capital<br>Funds Annual | Unlinked Trips | Annual Vehicle<br>Revenue Miles | Annual Vehicle<br>Revenue Hours |
| Commuter Bus    | -                        | 3                           | \$472,558             | \$38,942         | \$130,494                       | 28,017         | 133,791                         | 5,791                           |
| Demand Response | -                        | 11                          | \$1,269,450           | \$53,432         | \$369,475                       | 49,710         | 240,222                         | 17,144                          |
| Bus             | -                        | 4                           | \$294,090             | \$33,298         | \$38,902                        | 24,199         | 48,542                          | 3,986                           |
| Total           | 100 C                    | 18                          | \$2,036,098           | \$125,672        | \$538,871                       | 101,926        | 422,555                         | 26,921                          |

## Performance Measures

|                 | Service Effi                                   | ciency                                         |                 | Service Effectiveness                                |                                            |                                            |
|-----------------|------------------------------------------------|------------------------------------------------|-----------------|------------------------------------------------------|--------------------------------------------|--------------------------------------------|
| Mode            | Operating Expenses per<br>Vehicle Revenue Mile | Operating Expenses per<br>Vehicle Revenue Hour | Mode            | Operating Expenses<br>per Unlinked<br>Passenger Trip | Unlinked Trips per<br>Vehicle Revenue Mile | Unlinked Trips per<br>Vehicle Revenue Hour |
| Commuter Bus    | \$3.53                                         | \$81.60                                        | Commuter Bus    | \$16.87                                              | 0.2                                        | 4.8                                        |
| Demand Response | \$5.28                                         | \$74.05                                        | Demand Response | \$25.54                                              | 0.2                                        | 2.9                                        |
| Bus             | \$6.06                                         | \$73.78                                        | Bus             | \$12.15                                              | 0.5                                        | 6.1                                        |
| Total           | \$4.82                                         | \$75.63                                        | Total           | \$19.98                                              | 0.2                                        | 3.8                                        |