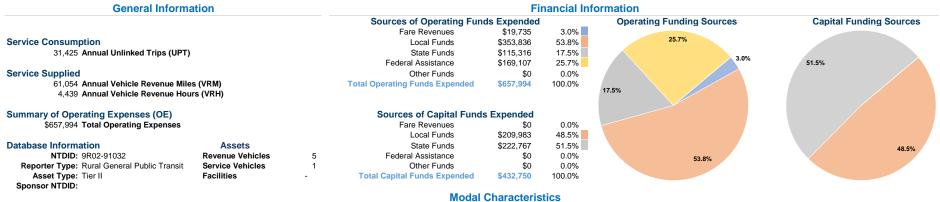

## **Vehicles Operated** at Maximum Service

|       | Directly | Purchased      | Operating | Fare     | Uses of Capital   |            | Annual Vehicle | Annual Vehicle |
|-------|----------|----------------|-----------|----------|-------------------|------------|----------------|----------------|
| Mode  | Operated | Transportation | Expenses  | Revenues | Funds Annual Unli | nked Trips | Revenue Miles  | Revenue Hours  |
| Bus   | 5        | -              | \$657,994 | \$19,735 | \$432,750         | 31,425     | 61,054         | 4,439          |
| Total | 5        | -              | \$657,994 | \$19,735 | \$432,750         | 31,425     | 61,054         | 4,439          |