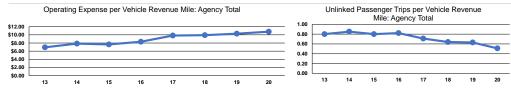

## Service Efficiency

|       |                        |                        |       | Operating Expenses |                      |                      |
|-------|------------------------|------------------------|-------|--------------------|----------------------|----------------------|
|       | Operating Expenses per | Operating Expenses per |       | per Unlinked       | Unlinked Trips per   | Unlinked Trips per   |
| Mode  | Vehicle Revenue Mile   | Vehicle Revenue Hour   | Mode  | Passenger Trip     | Vehicle Revenue Mile | Vehicle Revenue Hour |
| Bus   | \$10.78                | \$148.23               | Bus   | \$20.94            | 0.5                  | 7.1                  |
| Total | \$10.78                | \$148.23               | Total | \$20.94            | 0.5                  | 7.1                  |