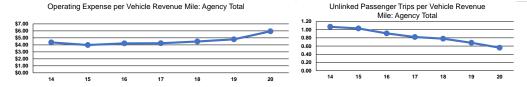

### **Performance Measures**

### Service Efficiency

| Mode            | Operating Expenses per<br>Vehicle Revenue Mile | Operating Expenses per<br>Vehicle Revenue Hour |
|-----------------|------------------------------------------------|------------------------------------------------|
| Demand Response | \$3.87                                         | \$79.07                                        |
| Bus             | \$6.23                                         | \$101.92                                       |
| Total           | \$5.94                                         | \$99.63                                        |

|                 | Service Effectiveness                                |                                            |                                            |  |  |  |
|-----------------|------------------------------------------------------|--------------------------------------------|--------------------------------------------|--|--|--|
| Mode            | Operating Expenses<br>per Unlinked<br>Passenger Trip | Unlinked Trips per<br>Vehicle Revenue Mile | Unlinked Trips per<br>Vehicle Revenue Hour |  |  |  |
| Demand Response | \$36.06                                              | 0.1                                        | 2.2                                        |  |  |  |
| Bus             | \$9.96                                               | 0.6                                        | 10.2                                       |  |  |  |
| Total           | \$10.57                                              | 0.6                                        | 9.4                                        |  |  |  |