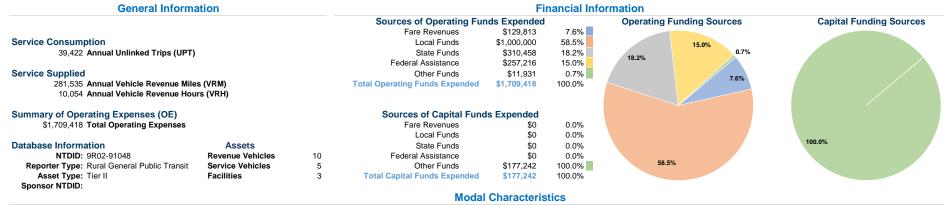

### Vehicles Operated at Maximum Service

|       | Directly | Purchased      | Operating   | Fare      | Uses of Capital |                | Annual Vehicle | Annual Vehicle |
|-------|----------|----------------|-------------|-----------|-----------------|----------------|----------------|----------------|
| Mode  | Operated | Transportation | Expenses    | Revenues  | Funds Annual    | Unlinked Trips | Revenue Miles  | Revenue Hours  |
| Bus   | 9        | -              | \$1,709,418 | \$129,813 | \$177,242       | 39,422         | 281,535        | 10,054         |
| Total | 9        | _              | \$1,709,418 | \$129.813 | \$177.242       | 39.422         | 281.535        | 10.054         |