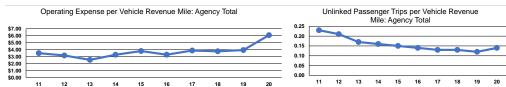

#### Service Efficiency

|       |                        |                        |       | Operating Expenses |                      |                      |
|-------|------------------------|------------------------|-------|--------------------|----------------------|----------------------|
|       | Operating Expenses per | Operating Expenses per |       | per Unlinked       | Unlinked Trips per   | Unlinked Trips per   |
| Mode  | Vehicle Revenue Mile   | Vehicle Revenue Hour   | Mode  | Passenger Trip     | Vehicle Revenue Mile | Vehicle Revenue Hour |
| Bus   | \$6.07                 | \$170.02               | Bus   | \$43.36            | 0.1                  | 3.9                  |
| Total | \$6.07                 | \$170.02               | Total | \$43.36            | 0.1                  | 3.9                  |