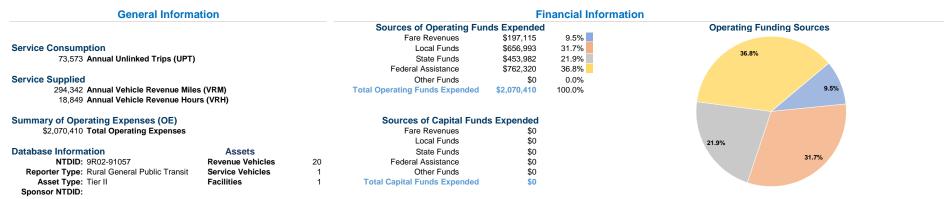

## **Vehicles Operated** at Maximum Service

Directly **Annual Vehicle** Purchased Fare **Uses of Capital Annual Vehicle** Operating Mode Operated Transportation Expenses Revenues Funds Annual Unlinked Trips Revenue Miles Revenue Hours \$1,149,428 Demand Response 10 \$113,483 \$0 29,964 151,434 10 \$920,982 \$83,632 43,609 Bus \$0 142,908 Total 20 \$2,070,410 \$197,115 \$0 73,573 294,342