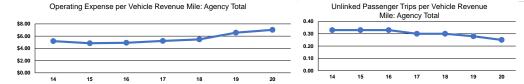

## Service Efficiency

| Mode            | Operating Expenses per<br>Vehicle Revenue Mile | Operating Expenses per<br>Vehicle Revenue Hour |
|-----------------|------------------------------------------------|------------------------------------------------|
| Demand Response | \$7.59                                         | \$114.35                                       |
| Bus             | \$6.44                                         | \$104.69                                       |
| Total           | \$7.03                                         | \$109.84                                       |

Vehicle Revenue Hour

Service Effectiveness

Unlinked Trips per

0.2

0.3

0.2

Vehicle Revenue Mile

**Operating Expenses** per Unlinked