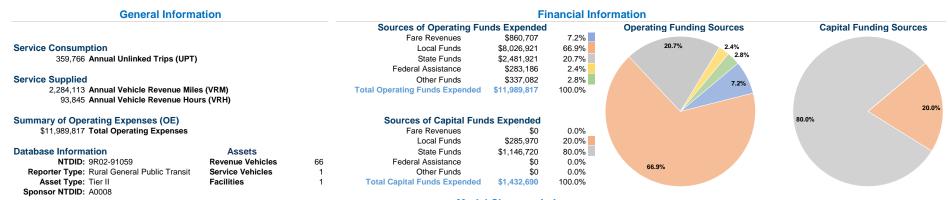

## Vehicles Operated at Maximum Service

| Mode            | Directly<br>Operated | Purchased<br>Transportation | Operating<br>Expenses | Fare<br>Revenues | Uses of Capital Funds | Annual Unlinked Trips | Annual Vehicle<br>Revenue Miles | Annual Vehicle<br>Revenue Hours |
|-----------------|----------------------|-----------------------------|-----------------------|------------------|-----------------------|-----------------------|---------------------------------|---------------------------------|
| Demand Response | -                    | 13                          | \$2,703,532           | \$100,202        | \$97,568              | 81,631                | 290,407                         | 35,803                          |
| Bus             | -                    | 27                          | \$9,286,285           | \$760,505        | \$1,335,122           | 278,135               | 1,993,706                       | 58,042                          |
| Total           | -                    | 40                          | \$11,989,817          | \$860,707        | \$1,432,690           | 359,766               | 2,284,113                       | 93,845                          |