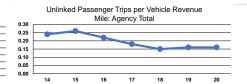

## **Performance Measures**

\$7.00 \$6.00 \$5.00 \$4.00 \$3.00 \$2.00 \$1.00 \$0.00 Operating Expense per Vehicle Revenue Mile: Agency Total

#### Service Effectiveness

| Mode            | Operating Expenses<br>per Unlinked<br>Passenger Trip | Unlinked Trips per<br>Vehicle Revenue Mile | Unlinked Trips per<br>Vehicle Revenue Hour |
|-----------------|------------------------------------------------------|--------------------------------------------|--------------------------------------------|
| Demand Response | \$33.12                                              | 0.3                                        | 2.3                                        |
| Bus             | \$33.39                                              | 0.1                                        | 4.8                                        |
| Total           | \$33.33                                              | 0.2                                        | 3.8                                        |