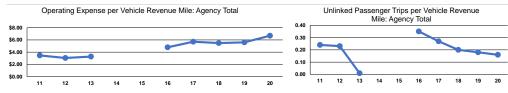

### **Performance Measures**

### Service Efficiency

|       |                        |                        |       | Operating Expenses |                      |                      |
|-------|------------------------|------------------------|-------|--------------------|----------------------|----------------------|
|       | Operating Expenses per | Operating Expenses per |       | per Unlinked       | Unlinked Trips per   | Unlinked Trips per   |
| Mode  | Vehicle Revenue Mile   | Vehicle Revenue Hour   | Mode  | Passenger Trip     | Vehicle Revenue Mile | Vehicle Revenue Hour |
| Bus   | \$6.69                 | \$192.58               | Bus   | \$41.57            | 0.2                  | 4.6                  |
| Total | \$6.69                 | \$192.58               | Total | \$41.57            | 0.2                  | 4.6                  |