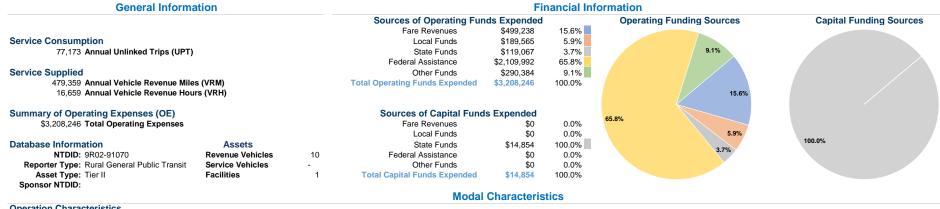

# **Operation Characteristics**

# **Vehicles Operated** at Maximum Service

|       | Directly                                                                                                                                                                                                                                                                                                                                                                                                                                                                                                                                                                                                                                                                                                                                                                                                                                                                                                                                                                                                                                                                                                                                                                                                                                                                                                                                                                                                                                                                                                                                                                                                                                                                                                                                                                                                                                                                                                                                                                                                                                                                                                                       | Purchased      | Operating   | Fare      | Uses of Capital |  |
|-------|--------------------------------------------------------------------------------------------------------------------------------------------------------------------------------------------------------------------------------------------------------------------------------------------------------------------------------------------------------------------------------------------------------------------------------------------------------------------------------------------------------------------------------------------------------------------------------------------------------------------------------------------------------------------------------------------------------------------------------------------------------------------------------------------------------------------------------------------------------------------------------------------------------------------------------------------------------------------------------------------------------------------------------------------------------------------------------------------------------------------------------------------------------------------------------------------------------------------------------------------------------------------------------------------------------------------------------------------------------------------------------------------------------------------------------------------------------------------------------------------------------------------------------------------------------------------------------------------------------------------------------------------------------------------------------------------------------------------------------------------------------------------------------------------------------------------------------------------------------------------------------------------------------------------------------------------------------------------------------------------------------------------------------------------------------------------------------------------------------------------------------|----------------|-------------|-----------|-----------------|--|
| Mode  | Operated                                                                                                                                                                                                                                                                                                                                                                                                                                                                                                                                                                                                                                                                                                                                                                                                                                                                                                                                                                                                                                                                                                                                                                                                                                                                                                                                                                                                                                                                                                                                                                                                                                                                                                                                                                                                                                                                                                                                                                                                                                                                                                                       | Transportation | Expenses    | Revenues  | Funds Annual Un |  |
| Bus   | -                                                                                                                                                                                                                                                                                                                                                                                                                                                                                                                                                                                                                                                                                                                                                                                                                                                                                                                                                                                                                                                                                                                                                                                                                                                                                                                                                                                                                                                                                                                                                                                                                                                                                                                                                                                                                                                                                                                                                                                                                                                                                                                              | 10             | \$3,208,246 | \$499,238 | \$14,854        |  |
| Total | and the second s | 10             | \$3,208,246 | \$499.238 | \$14.854        |  |

#### **Annual Vehicle Annual Vehicle** Unlinked Trips Revenue Miles Revenue Hours 479,359 77,173 16,659 77,173 479,359 16,659

Service Effectiveness

### **Performance Measures**

### Service Efficiency

|       |                        |                        |       | Operating Expenses |                      |                      |
|-------|------------------------|------------------------|-------|--------------------|----------------------|----------------------|
|       | Operating Expenses per | Operating Expenses per |       | per Unlinked       | Unlinked Trips per   | Unlinked Trips per   |
| Mode  | Vehicle Revenue Mile   | Vehicle Revenue Hour   | Mode  | Passenger Trip     | Vehicle Revenue Mile | Vehicle Revenue Hour |
| Bus   | \$6.69                 | \$192.58               | Bus   | \$41.57            | 0.2                  | 4.6                  |
| Total | \$6.69                 | \$192.58               | Total | \$41.57            | 0.2                  | 4.6                  |