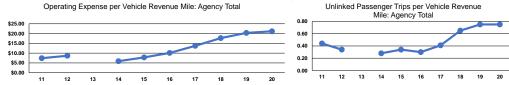

130 S Second St Civic Center Plaza Chowchilla, Ca 93610-2935

| General Information                         |                    |                          |                              | Performance Measure Targets - 2021 |                                |                           |                    |                      |                                                                  |
|---------------------------------------------|--------------------|--------------------------|------------------------------|------------------------------------|--------------------------------|---------------------------|--------------------|----------------------|------------------------------------------------------------------|
|                                             |                    | Source                   | s of Operating Fu            | nds Expended                       |                                | Operating                 | Funding Sources    |                      | Performance Measure - Asset Type - Target % not in State of Good |
|                                             |                    | 1                        | Fare Revenues                | \$25,578                           | 7.5%                           |                           |                    |                      | Rolling Stock - CU - Cutaway - 40%                               |
| ervice Consumption                          |                    |                          | Local Funds                  | \$29,868                           | 8.8%                           |                           |                    |                      |                                                                  |
| 12,077 Annual Unlinked Trips (UPT)          |                    |                          | State Funds                  |                                    | 36.9%                          | 46.7%                     |                    |                      |                                                                  |
|                                             |                    | Fede                     | eral Assistance              | \$158,477                          | 46.7%                          | 40.7%                     |                    |                      |                                                                  |
| ervice Supplied                             |                    |                          | Other Funds                  | \$0                                | 0.0%                           |                           | 7.5%               |                      |                                                                  |
| 16,022 Annual Vehicle Revenue Miles         |                    | Total Operatir           | g Funds Expended             | \$339,170                          | 100.0%                         |                           | 1.576              |                      |                                                                  |
| 1,964 Annual Vehicle Revenue Hour           | s (VRH)            |                          |                              |                                    |                                |                           |                    |                      |                                                                  |
| Immary of Operating Expenses (OE)           |                    | Source                   | es of Capital Fund           | ds Expended                        |                                |                           | 8.8%               |                      |                                                                  |
| \$339,170 Total Operating Expenses          |                    |                          | Fare Revenues                |                                    |                                |                           |                    |                      |                                                                  |
| ·····; · ······; ·····················      |                    |                          | Local Funds                  | \$0<br>\$0                         |                                |                           |                    |                      |                                                                  |
| atabase Information                         | Assets             |                          | State Funds                  | \$0                                |                                |                           |                    |                      |                                                                  |
| NTDID: 9R02-91071                           | Revenue Vehicles   | 4 Fed                    | Federal Assistance           |                                    |                                |                           |                    |                      |                                                                  |
| Reporter Type: Rural General Public Transit | Service Vehicles   | -                        | Other Funds                  | \$0<br>\$0                         |                                |                           | 36.9%              |                      |                                                                  |
| Asset Type: Tier II                         | Facilities         | - Total Capit            | al Funds Expended            | \$0                                |                                |                           | 36.9%              |                      |                                                                  |
| Sponsor NTDID:                              |                    |                          |                              |                                    |                                |                           |                    |                      |                                                                  |
|                                             |                    |                          | Moda                         | Characteristic                     | S                              |                           |                    |                      |                                                                  |
| peration Characteristics                    |                    |                          |                              |                                    |                                |                           |                    |                      |                                                                  |
| Vehicles Opera                              |                    |                          |                              |                                    |                                |                           |                    |                      |                                                                  |
|                                             | at Maximum Se      |                          | ervice                       |                                    |                                |                           |                    |                      |                                                                  |
|                                             | Directly           | Purchased                | Operating                    | Fare                               | Uses of Capital                |                           | Annual Vehicle     | Annual Vehicle       |                                                                  |
| ode                                         | Operated           | Transportation           | Expenses                     | Revenues                           |                                | nnual Unlinked Trips      | Revenue Miles      | Revenue Hours        |                                                                  |
| emand Response                              | 2                  | -                        | \$339,170                    | \$25,578                           | \$0                            | 12,077                    | 16,022             | 1,964                |                                                                  |
| tal                                         | 2                  | -                        | \$339,170                    | \$25,578                           | \$0                            | 12,077                    | 16,022             | 1,964                |                                                                  |
| erformance Measures                         |                    |                          |                              |                                    |                                |                           |                    |                      |                                                                  |
|                                             | Service Efficiency |                          |                              |                                    | Service Effectiveness          |                           |                    |                      |                                                                  |
|                                             |                    |                          |                              | Operating Expenses                 |                                |                           |                    |                      |                                                                  |
|                                             | Operating Expen    |                          | ing Expenses per             |                                    | M                              | per Unlinked              | Unlinked Trips per | Unlinked Trips per   |                                                                  |
| ode<br>emand Response                       | Vehicle Rever      | nue Mile Vehi<br>\$21.17 | cle Revenue Hour<br>\$172.69 |                                    | <b>Mode</b><br>Demand Response | Passenger Trip<br>\$28.08 |                    | Vehicle Revenue Hour |                                                                  |
|                                             |                    | D/11/                    | 31/2.69                      |                                    | Demand Response                | \$28.08                   | 0.8                | 6.1                  |                                                                  |