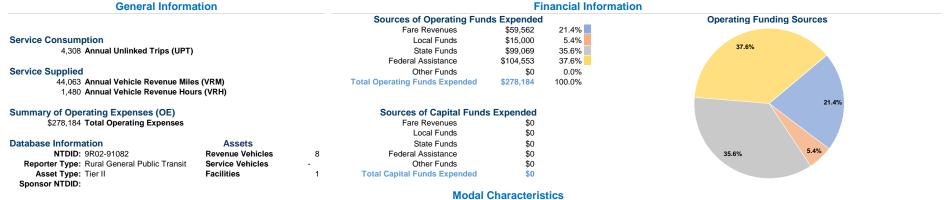

# **Vehicles Operated**

at Maximum Service

|                 | Directly | Purchased      | Operating | Fare     |
|-----------------|----------|----------------|-----------|----------|
| Mode            | Operated | Transportation | Expenses  | Revenues |
| Demand Response | 8        | · -            | \$278,184 | \$59,562 |
| Total           | 8        | -              | \$278,184 | \$59,562 |

4,308

4,308

**Annual Vehicle** 

Revenue Miles

44,063

44.063

**Annual Vehicle** 

Revenue Hours

1,480

1,480