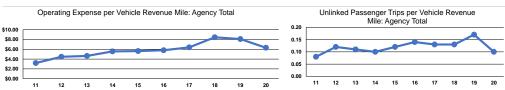

## **Performance Measures**

Service Efficiency

Operating Expenses per Operating Expenses per Vehicle Revenue Mile Vehicle Revenue Hour Demand Response \$6.31 \$187.96 Total \$6.31 \$187.96

|                 | Service Effectiveness                                |                                            |                                            |
|-----------------|------------------------------------------------------|--------------------------------------------|--------------------------------------------|
| Mode            | Operating Expenses<br>per Unlinked<br>Passenger Trip | Unlinked Trips per<br>Vehicle Revenue Mile | Unlinked Trips per<br>Vehicle Revenue Hour |
| Demand Response | \$64.57                                              | 0.1                                        | 2.9                                        |
| Total           | \$64.57                                              | 0.1                                        | 2.9                                        |