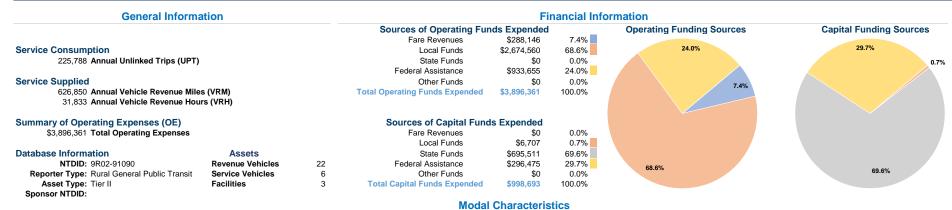

## Vehicles Operated at Maximum Service

|                 | Directly | Purchased      | Operating   | Fare      | Uses of Capital |                | Annual Vehicle | Annual Vehicle |
|-----------------|----------|----------------|-------------|-----------|-----------------|----------------|----------------|----------------|
| Mode            | Operated | Transportation | Expenses    | Revenues  | Funds Annual    | Unlinked Trips | Revenue Miles  | Revenue Hours  |
| Commuter Bus    | 2        | -              | \$410,332   | \$29,176  | \$136,091       | 4,781          | 61,320         | 2,099          |
| Demand Response | 4        | -              | \$431,119   | \$28,788  | \$106,678       | 15,413         | 80,100         | 6,583          |
| Bus             | 7        | -              | \$3,054,910 | \$230,182 | \$755,924       | 205,594        | 485,430        | 23,151         |
| Total           | 13       | -              | \$3,896,361 | \$288,146 | \$998,693       | 225,788        | 626,850        | 31,833         |