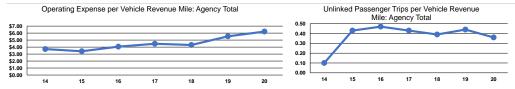

## Service Efficiency

| Mode            | Operating Expenses per<br>Vehicle Revenue Mile | Operating Expenses per<br>Vehicle Revenue Hour |
|-----------------|------------------------------------------------|------------------------------------------------|
| Commuter Bus    | \$6.69                                         | \$195.49                                       |
| Demand Response | \$5.38                                         | \$65.49                                        |
| Bus             | \$6.29                                         | \$131.96                                       |
| Total           | \$6.22                                         | \$122.40                                       |

|                 | Service Effectiveness                                |                                            |                                            |  |  |  |
|-----------------|------------------------------------------------------|--------------------------------------------|--------------------------------------------|--|--|--|
| Mode            | Operating Expenses<br>per Unlinked<br>Passenger Trip | Unlinked Trips per<br>Vehicle Revenue Mile | Unlinked Trips per<br>Vehicle Revenue Hour |  |  |  |
| Commuter Bus    | \$85.83                                              | 0.1                                        | 2.3                                        |  |  |  |
| Demand Response | \$27.97                                              | 0.2                                        | 2.3                                        |  |  |  |
| Bus             | \$14.86                                              | 0.4                                        | 8.9                                        |  |  |  |
| Total           | \$17.26                                              | 0.4                                        | 7.1                                        |  |  |  |